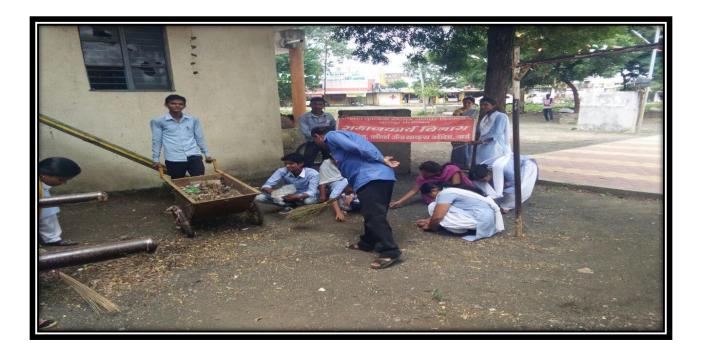

# 2. Birth Anniversary of Gandhiji (Gandhijayanti)

• **Significance**: Honoring the contributions of teachers and their role in shaping the future of students.

Activities: Swachh Bharat Abhiyan(Keeeping in Mind Gandhiji's Vision clenliness drive was organised by the students of various deprtment at different Grampanchayat).

### **Activity:-SWACHH BHARAT ABHIYAN**

Name: Computer Science Department

Indraprastha New Art, Commerce & Science College, Wardha, October, 2022. "SWACHH BHARAT ABHIYAN" was organized by on 2<sup>nd</sup> October, 2022 at 7.30 am in Indraprashtra New Art, Commerce and Science College Wardha by the order of Prime Minister Narendra Modi. All the teachers and students of computer Science department were present in the program. In our college, the program was started with the arrival of the honorable chief guest Dr. Abhijit Verulkar, Secretary, Indraprastha New Art, Commerce and Science College Wardha with Dr. Ashish Sasankar, Principal, INACSC, Wardha and Coordinator Prof. Vikram Nevhal (Dept. of Computer Science) in the occasion of 153<sup>rd</sup> birth anniversary of Mahatma Gandhi. Our chief guest presided over the program and delivered a brief speech on the birth anniversary of Mahatma Gandhi in college. He delivered his precious knowledge and information about the Swachh Bharat Abhiyan. There was great enthusiasm among the students and they were looking highly spirited. At the end of the program, Dr. Ashish Sasankar, Principal delivered a short speech for the students and Prof. Vikram Nevhal, Coordinator of Computer Science Department gave a vote of thanks to all for making the program a grand success