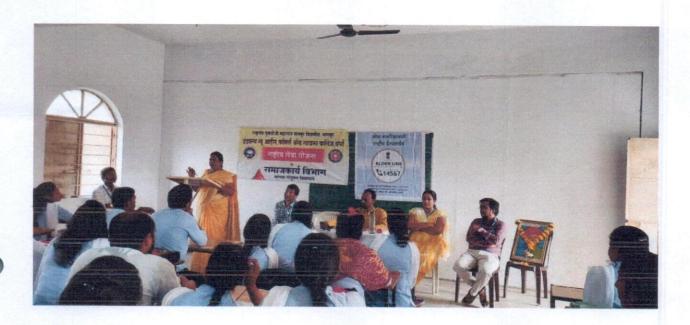

3.4.3 Number of extension and outreach programs conducted by the institution through organized forums including NSS/NCC with involvement of community during the last five years.

All Talks workshops, NSS Activities are organized for the villagers at various Grampanchyat during field work, camp etc. experts from different industries deliver and share their thought and experiences for the improvement of economic ,social life health awareness ,human rights etc. All these activities are carried out by the students for the people of the community that benefit the society in Collaboration with NGO's, Industry Community through NSS.