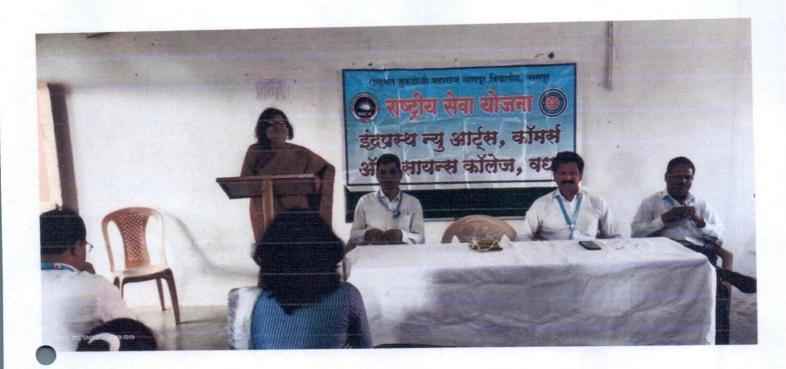

3.4.3 Number of extension and outreach programs conducted by the institution through organized forums including NSS/NCC with involvement of community during the last five years.

### Index

| Sr No | Name of Event                         | Activities Conducted                                             |  |
|-------|---------------------------------------|------------------------------------------------------------------|--|
| 1     | Independence Day                      | Har Ghar Tiranga Celebration                                     |  |
| 2     | Birth Anniversary of                  | Swachh Bharat Abhiyan                                            |  |
|       | Gandhiji(Gandhijayanti)               |                                                                  |  |
|       |                                       | Awareness Programme about Women's                                |  |
| 3     | International Women's Day Celebration | Health.                                                          |  |
|       |                                       | Narayani Namostute :(Women                                       |  |
|       |                                       | Empowerment and Felicitation ).                                  |  |
| 4     | Constitution Day                      | Voters Awareness Program                                         |  |
| 5     | Swatrantyacha Amrut Mahostav          | Har Ghar Tiranga Rally                                           |  |
| 6     | NSS Opening Day                       | Tree Plantation                                                  |  |
| 7     | NSS Closing Day                       | Blood Donation Camp                                              |  |
| 8     | Constitution Day 2022                 | Health Checkup Camp                                              |  |
| 9     | World AIDS day                        | AIDS Awareness Rally                                             |  |
| 10    | National Unity Day                    | Helpline for Older age People Awareness<br>Programme             |  |
| 11    | Indian Science Congress               | Science Day Rally                                                |  |
| 12    | National Youth Day                    | National Yuva week Celebration                                   |  |
| 13    | National Science Day                  | Workshop on Superstition and Scientific Temperament Development. |  |
| 14    | Rupublic Day                          | Workshop on Environment Protection                               |  |
| 15    | Rupublic Day                          | Workshop on Personality Development                              |  |
| 16    | NSS Opening Day                       | One Day on Workshop Importance of Yoga for villagers and Student |  |
| 17    | NSS Closing Day                       | Cleanliness Drive at Smshanbhumi at Salod                        |  |