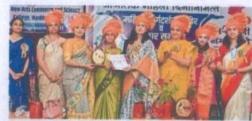

## इंद्रप्रस्थ महाविद्यालयातील विद्यार्थीनींनी मुक्तपणे केली कलागुणांची उधळण आंतरराष्ट्रीय महिला दिनाचे औचित्य साधून विविध कार्यक्रमांचे आयोजन

महाविद्यालयातील विद्यार्थीनीकरिता एक हक्काचे व्यासपीठ म्हणून महाविद्यालयातील महिला विकास विभाग कार्यरत असून जागतिक महिला दिनानिमित्त महाविद्यालयात विविध कार्यक्रमांचे आयोजन करण्यात आले होते. यावेळी बी.ए. बी.कॉम. बी.एस्सी. तसेच पदव्युत्तर विभागातील विद्यार्थ्यांनी सहभागी होत मुक्तपणे आपल्या कलागुणांची उधळण केली

इंद्रप्रस्थ न्यू आर्ट्स, कॉमर्स ॲन्ड सायन्स कॉलेज वर्घा येथील महिला विकास विभाग व गृहअर्थशास्त्र विभाग यांच्या संयुक्त विद्यमाने आंतरराष्ट्रीय महिला दिनाचे औचित्य साधून संयोजिकांनी पहिल्या सत्रात पोस्टर स्पर्धा, वेशभूषा स्पर्धा, आदी विविध कार्यक्रमांचे आयोजन इंद्रप्रस्थ परिसरात करण्यात आले. यामध्ये विद्यार्थीनीनी हिरारीने सहभागी होऊन आपल्या कलागुणांचे सादरीकरण केले. या स्पर्धेतील विजयी कु. नेहा बांगरे-प्रथम क्रमांक, प्राची वैद्य -द्वितीय क्रमांक, स्नेहा बोरसरे - तृतीय क्रमांक विद्यार्थीनीना पुरस्कार देऊन सन्मानित करण्यात आले.

# विद्यार्थीनींनी मुक्तपणे केली कलागुणांची उधळण

वर्धा : महाविद्यालयातील विद्यार्थीनीकरिता एक हक्काचे व्यासपीठ म्हणून महाविद्यालयातील महिला विकास विभाग कार्यरत आहे. जागतिक महिला दिनानिमित्त महाविद्यालयात विविध कार्यक्रमांचे आयोजन करण्यात आले होते. यावेळी बी.ए. बी.कॉम. बी.एस्सी. तसेच पदव्युत्तर विभागातील विद्यार्थ्यांनी सहभागी होत मुक्तपणे आपल्या कलागुणांची उधळण केली.

इंद्रप्रस्थ न्यू आर्ट्स, कॉमर्स ॲन्ड सायन्स कॉलेज वर्धा येथील महिला विकास विभाग व गृहअर्थशास्त्र विभाग यांच्या संयुक्त विद्यमाने आंतरराष्ट्रीय महिला दिनाचे औचित्य साधून संयोजिकांनी पहिल्या सत्रात पोस्टर स्पर्धा, वेशभूषा स्पर्धा, आदी विविध कार्यक्रमांचे आयोजन करण्यात आले. यामध्ये विद्यार्थीनीनी हिरारीने सहभागी होऊन आपल्या कलागुणांचे सादरीकरण केले. या स्पर्धेतील विजयी नेहा बांगरे-प्रथम क्रमांक, प्राची वैद्य -द्वितीय क्रमांक, स्रोहा बोरसरे - तृतीय क्रमांक विद्यार्थीनीना पुरस्कार देऊन सन्मानित करण्यात आले.