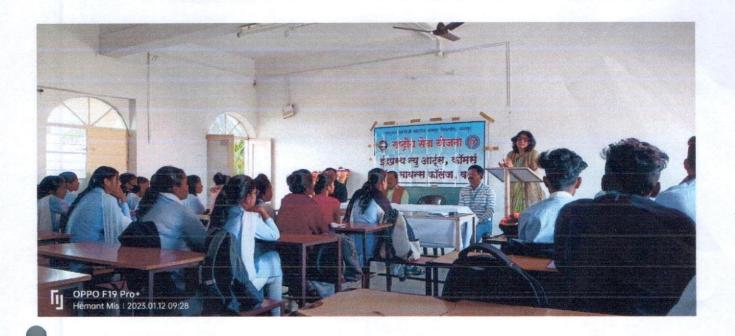

# 3. International Women's Day Celebration

**Significance**:-International Women's Day (IWD), celebrated on March 8th, is a global day honoring the social, economic, cultural, and political achievements of women. The day also marks a call to action for accelerating gender parity

Activity:-1) Awareness Programme about Women's Health.

Activity:-2)Narayani Namostute Programme (Women Empowerment ).

Internal Quality Assurance Cell Indraprastha New Arts Commerce and Science College, Wardha

#### **Womens Development Cell** DEPARTMENT OF HOME ECONOMICS

Jointly Organizing

One Day State Level Webinanr on the Occasion of International Women's Day

"Women health is Wealth"

08th March 2023 Time: 1.00 pm.