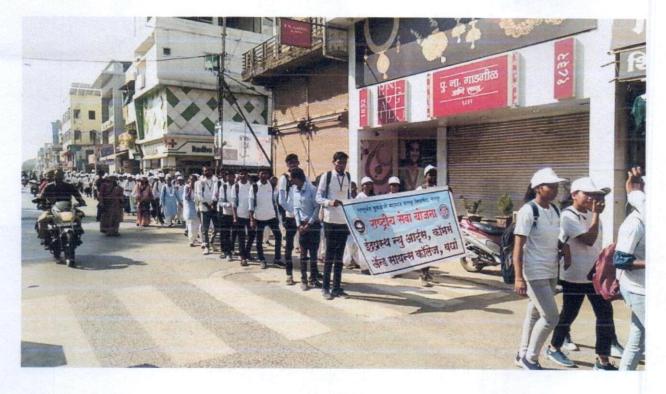

# 2. Birth Anniversary of Gandhiji (Gandhijayanti)

• **Significance**: Honoring the contributions of teachers and their role in shaping the future of students.

Activities: Swachh Bharat Abhiyan(Keeeping in Mind Gandhiji's Vision clenliness drive was organised by the students of various deprtment at different Grampanchayat).

### **Activity:-SWACHH BHARAT ABHIYAN**

Name: Computer Science Department

Indraprastha New Art, Commerce & Science College, Wardha, October, 2022. "SWACHH BHARAT ABHIYAN" was organized by on 2<sup>nd</sup> October, 2022 at 7.30 am in Indraprashtra New Art, Commerce and Science College Wardha by the order of Prime Minister Narendra Modi. All the teachers and students of computer Science department were present in the program. In our college, the program was started with the arrival of the honorable chief guest Dr. Abhijit Verulkar, Secretary, Indraprastha New Art, Commerce and Science College Wardha with Dr. Ashish Sasankar, Principal, INACSC, Wardha and Coordinator Prof. Vikram Nevhal (Dept. of Computer Science) in the occasion of 153<sup>rd</sup> birth anniversary of Mahatma Gandhi. Our chief guest presided over the program and delivered a brief speech on the birth anniversary of Mahatma Gandhi in college. He delivered his precious knowledge and information about the Swachh Bharat Abhiyan. There was great enthusiasm among the students and they were looking highly spirited. At the end of the program, Dr. Ashish Sasankar, Principal delivered a short speech for the students and Prof. Vikram Nevhal, Coordinator of Computer Science Department gave a vote of thanks to all for making the program a grand success