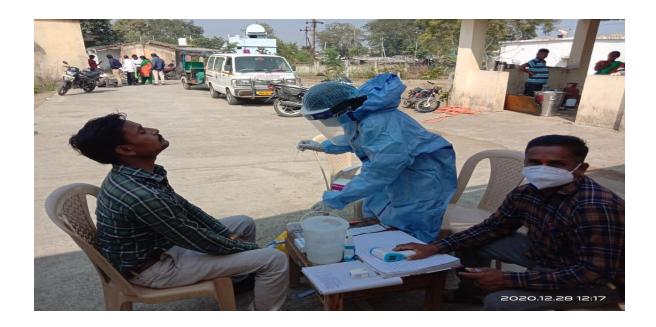

Sonali Suresh Timande was working as a "COVID Technician" in "R.H Seloo" from 1st August 2021 to 31st July 2021. During her tenure, We found her sincere & honest, hard-working, dedicated employee with a professional attitude and very good Job Experience. She has excellent conduct and character. We wish her future endeavors. Date: 31/07/2021 place: Seloo Medical Superintendent Rural Hospital Seloo.



## New Arts, Commerce & Science College, Wardha

- ★ Approved by Government of Maharashtra.
- \* Affiliated to Rashtrasanta Tukdoji Maharaj Nagpur University, Nagpur.
- \* Recognised by U.G.C. New Delhi Under section 2(f) & 12 (b) of UGC act 1956.

Batchelor Road, Nalwadi Wardha - 442 001. (Maharashtra)

2: (07152) - 253093,240152, Fax: 07152-240152

#### **Recognition as Corona Warriors**





(Accredited 'B' by NAAC)

#### Mahila Vikas Sanstha's



## New Arts, Commerce & Science College, Wardha

- ★ Approved by Government of Maharashtra.
   ★ Affiliated to Rashtrasanta Tukdoji Maharaj Nagpur University, Nagpur.
- \* Recognised by U.G.C. New Delhi Under section 2(f) & 12 (b) of UGC act 1956.

Batchelor Road, Nalwadi Wardha - 442 001. (Maharashtra)

🕿 : (07152) - 253093,240152, Fax : 07152-240152

#### **Service during COVID - 19**





## New Arts, Commerce & Science College, Wardha

- ★ Approved by Government of Maharashtra.
- \* Affiliated to Rashtrasanta Tukdoji Maharaj Nagpur University, Nagpur.
- \* Recognised by U.G.C. New Delhi Under section 2(f) & 12 (b) of UGC act 1956.

Batchelor Road, Nalwadi Wardha - 442 001. (Maharashtra)

2: (07152) - 253093,240152, Fax: 07152-2