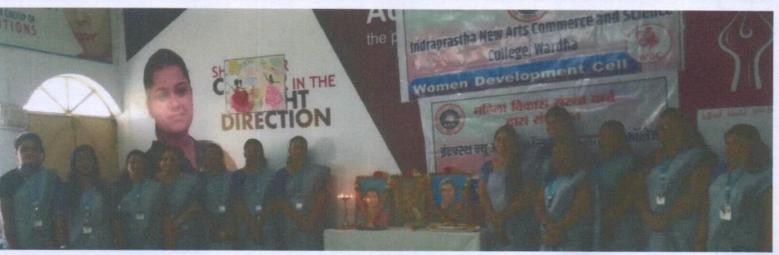

# 3. International Women's Day Celebration

**Significance**:-International Women's Day (IWD), celebrated on March 8th, is a global day honoring the social, economic, cultural, and political achievements of women. The day also marks a call to action for accelerating gender parity

Activity:-1) Awareness Programme about Women's Health.

Activity:-2)Narayani Namostute Programme (Women Empowerment ).

Internal Quality Assurance Cell Indraprastha New Arts Commerce and Science College, Wardha

#### **Womens Development Cell** DEPARTMENT OF HOME ECONOMICS

Jointly Organizing

One Day State Level Webinanr on the Occasion of International Women's Day

"Women health is Wealth"

08th March 2023 Time: 1.00 pm.