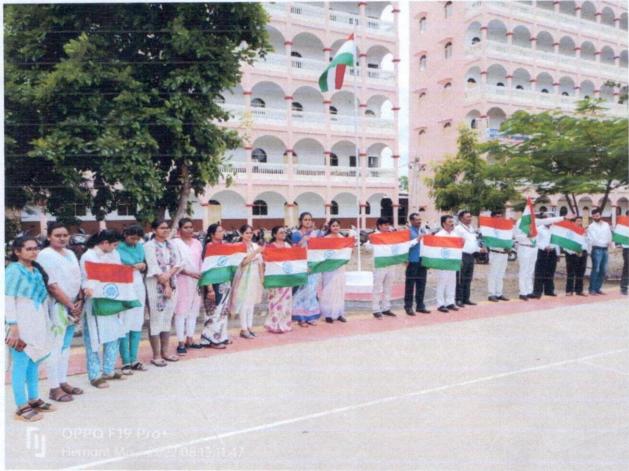

# 1. Independence Day

- **Significance**: Celebrating national pride and patriotism, these days honor India's freedom struggle and its democratic principles.
- **Activity**: Har Ghar Tiranga (People from Wardha City were encouraged by the students to celebrate "Har Ghar Tiranga" event suggested by Govt. of India).

## **Activity :-HAR GHAR TIRANGA CELEBRATION**

#### **Organized by: Computer Science Department**

Indraprastha New Art, Commerce & Science College, Wardha, August, 2022. "HAR GHAR TIRANGA CELEBRATION" was organized by on 13th August, 2022 at 7.30 am in Indraprastha New Art, Commerce and Science College Wardha by the order of Government on the occasion of 75th Independence day celebration. All the teachers and students of computer Science department were present in the program. In our college, the program was started with the arrival of the honorable chief guest Dr.Abhijit Verulkar, Secretary Indraprastha New Art, Commerce and Science College Wardha with Dr. Ashish Sasankar, Principal , INACSC, Wardha. Dr Abhijit Verulkar hoisted the flag and the national anthem was played. Dr Ashish Sasankar gave introductory speech about the order of Government on the occasion of 75th Independence Day . After delivering speech of Principal, students presented patriotic songs and