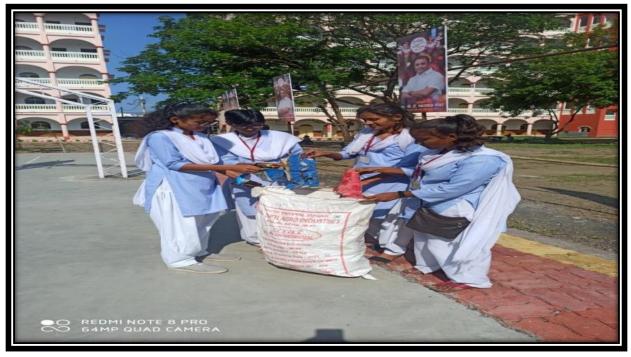

### **Activity:-SWACHH BHARAT ABHIYAN**

Name: Computer Science Department

Indraprastha New Art, Commerce & Science College, Wardha, October, 2022. "SWACHH BHARAT ABHIYAN" was organized by on 2<sup>nd</sup> October, 2022 at 7.30 am in Indraprashtra New Art, Commerce and Science College Wardha by the order of Prime Minister Narendra Modi. All the teachers and students of computer Science department were present in the program. In our college, the program was started with the arrival of the honorable chief guest Dr. Abhijit Verulkar, Secretary, Indraprastha New Art, Commerce and Science College Wardha with Dr. Ashish Sasankar, Principal, INACSC, Wardha and Coordinator Prof. Vikram Nevhal (Dept. of Computer Science) in the occasion of 153<sup>rd</sup> birth anniversary of Mahatma Gandhi. Our chief guest presided over the program and delivered a brief speech on the birth anniversary of Mahatma Gandhi in college. He delivered his precious knowledge and information about the Swachh Bharat Abhiyan. There was great enthusiasm among the students and they were looking highly spirited. At the end of the program, Dr. Ashish Sasankar, Principal delivered a short speech for the students and Prof. Vikram Nevhal, Coordinator of Computer Science Department gave a vote of thanks to all for making the program a grand success

#### **Swach Bharat Abhiyan**

Principal

Approved by government of Maharashtra

Affiliated to Rashtrasant Tukadoji
 Maharaj Nagpur University, Nagpur

Recognised by U.G.C New Delhi under section 2 (f) & 12 (b) of UGC act 1956

Students Participation in Swach Bharat Abhiyan

Principal