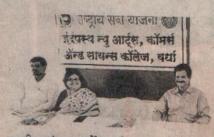

### 'महिलांनी निकोप शरीर व निकोप मन याचा आग्रह धरला पाहिजे' प्रा. कांचन भोयर : आंतरराष्ट्रीय महिला दिनाचे औचित्य साधून 'महिलांचे आरोग्य हीच संपत्ती' या विषयावर राज्यस्तरीय ऑनलाईन चर्चासत्राचे आयोजन

स्त्री अस्मिता आणि अधिकार याविषयी आजचा समाज जागृत आहे. मात्र पुरूषांच्या खांद्याला खांदा लावून आपल्या कुटूंबाचा उदरनिर्वाह करणाऱ्या स्त्रीयांच्या आरोग्याकडे हवे तेवढे लक्ष देत नाही. आज आपण बघतो की स्त्रीयांना विविध आजारांना समोर जावे लागत आहे. त्यात 60 टक्के महिला ह्या त्वचा आणि दातांच्या आरोग्य विषयक समस्यांनी ग्रस्त आहेत. असे वैद्यकीय सर्वेक्षणातून समोर आले. असे प्रतिपादन प्रा. कांचन भोयर यांनी केले. त्या आंतरराष्ट्रीय महिला दिनानिमित्त इंद्रप्रस्थ न्यू आर्ट्स, कॉमर्स ॲन्ड सायन्स कॉलेजच्या महिला विकास विभाग तथा गृहअर्थशास्त्र विभाग यांच्या संयुक्त विद्यमाने आयोजित 'महिलांचे आरोग्य हीच संपत्ती' या विषयावर 8 मार्च रोजी आयोजित ऑनलाइन राज्यस्तरीय चर्चासत्रात आपले मनोगत व्यक्त करतांना बोलत होत्या. पुढे त्या म्हणाल्या की, महिलांनी निकोप शरीर व मन यांचा आग्रह धरलाच पाहिजे. मूळातच प्रश्नांकडे भावनिक पातळीवर न बघता महिलांच्या आरोग्यविषयक प्रश्न म्हणून बघावे. स्त्रीयांच्या आरोग्याकडे सामाजिक जबाबदारीच्या दृष्टिकोनातून याकडे डॉक्टर, सामाजिक कार्यकर्ता, कुंटूबातील पुरूष यांनी बिघतल्यास महिलांचे आरोग्य अबाधित राहिल."या कार्यक्रम प्रसंगी नागपूर येथील त्वचारोगतज्ज्ञ डॉ. श्रद्धा महल्ले, दंततज्ज्ञ डॉ. वैशाली भूतडा, महाविद्यालयाचे प्राचार्य डॉ. आशिष ससनकर, महिला विकास विभाग प्रमुख प्रा. कांचन भीयर उपस्थित होते. यावेळी डॉ. महल्ले यांनी त्वचा आणि आरोग्य विषयक समस्या यावर मार्गदर्शन केले. त्या म्हणाल्या की, निरोगी त्वचा निरोगी शरीराचा आरसा आहे. महिलांकरिता आपली स्वतःची ओळख, प्रभाव एवढेच नाही तर आरोग्य प्रतिबिंबीत करणारा सर्वात महत्वपूर्ण अवयव म्हणजे त्वचा होय. आजच्या प्रदुषण, मानसिक ताणतणाव, औषधीचे दूष्परिणाम, अनियमित खानपान या सर्वांचा परिणाम त्वचेवर होत असतो. जर पुढे या त्वचाविकारावर योग्य चिकित्सा व मार्गदर्शन रूग्नांना मिळाले नाही तर रूग्न नैराश्याच्या गतेर्त जातो. म्हणून आज सर्व मुलींनी, महिलांनी त्वचेचे आरोग्य व सौंदर्य वाढविण्यासाठी सौंदर्यवर्धक आहार विहार नियमांचे पालन करणे आवश्यक आहे." या चर्चासत्रात दुसऱ्या सत्रात डॉ. भूतडा यांनी 'दातांचे आरोग्य' या विषयावर मार्गदर्शन केले. त्या म्हणाल्या की, महिलांनी दातांचे आरोग्य न जपल्यास इतर सर्व पथ्यपाळूनही शरीराला व्याधी जडू शकतात. म्हणून दातांचे विकार होवू नयेत म्हणून दातांची काळजी घेणे महत्वाचे आहे. लहान बाळांचे दात अत्यंत महत्वाचे असतात. लहानपनीच त्यांची काळजी घेतली तर दातांचे आरोग्य चांगले राहण्यास मदत होते. तोंडाची स्वच्छता राखण्यासाठी काळजी घेतली नाही तर तोडांच्या अनेक आजारांना समोर जावे लागु शकते. म्हणून दातांचे आरोग्य चांगले राहावे याकरिता आपल्या आहारविहारावर काळजी पूर्वक लक्ष देणे तेवढेच आवश्यक आहे." अध्यक्षीय भाषणात आपले विचार मांडताना डॉ. ससनकर म्हणाले की, आजच्या विद्यार्थीनींनी आपल्या आरोग्यविषयी जागृत असायला हवे. आरोग्य हीच संपत्ती असल्याने या आधुनिक धकाधकीच्या जीवनात आपल्या शरीराची गैरसोय होणार नाही याकडे लक्ष देणे तेवढेच महत्त्वाचे आहे.

# महिलांनी निकोप शरीर, निकोप मन याचा आग्रह धरावा : प्रा. कांचन भोयर

आंतरराष्ट्रीय महिला दिनाचे औचित्य साधून 'महिलांचे आरोग्य हीच संपत्ती या विषयावर राज्यस्तरीय ऑनलाईन चर्चासत्राचे आयोजन

देशोत्रती वृत्तसंकलन...

वर्धा 🔳 स्त्री अस्मिता आणि अधिकार याविषयी थाजचा समाज जागृत आहे. मात्र पुरुषांच्या खांद्याला खाँदा लावून आपल्या कुटुंबाचा उदरनिर्वाह करणाऱ्या स्त्रीयांच्या आरोग्याकडे हवे तेवढे लक्ष देत नाही. आज आपण बघतो की स्त्रीयांना विविध आजारांना सामोरे जावे लाँगत आहे. त्यात ५० टक्के महिला ह्या त्वचा आणि दातांच्या आरोग्य विषयक समस्यांनी ग्रस्त आहेत, असे वैद्यकीय सर्वेक्षणातून समोर आले असे प्रतिपादन प्रा. कांचन गोयर यांनी केले.