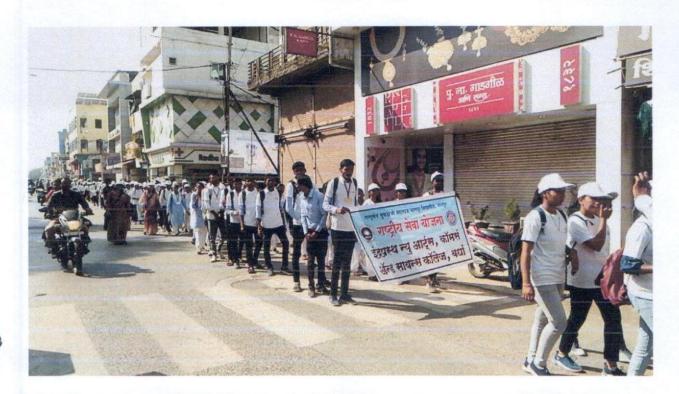

### Index

| Sr No | Name of Event                         | Activities Conducted                                             |  |
|-------|---------------------------------------|------------------------------------------------------------------|--|
| 1     | Independence Day                      | Har Ghar Tiranga Celebration                                     |  |
| 2     | Birth Anniversary of                  | Swachh Bharat Abhiyan                                            |  |
|       | Gandhiji(Gandhijayanti)               |                                                                  |  |
|       |                                       | Awareness Programme about Women's                                |  |
| 3     | International Women's Day Celebration | Health.                                                          |  |
|       |                                       | Narayani Namostute :(Women                                       |  |
|       |                                       | Empowerment and Felicitation ).                                  |  |
| 4     | Constitution Day                      | Voters Awareness Program                                         |  |
| 5     | Swatrantyacha Amrut Mahostav          | Har Ghar Tiranga Rally                                           |  |
| 6     | NSS Opening Day                       | Tree Plantation                                                  |  |
| 7     | NSS Closing Day                       | Blood Donation Camp                                              |  |
| 8     | Constitution Day 2022                 | Health Checkup Camp                                              |  |
| 9     | World AIDS day                        | AIDS Awareness Rally                                             |  |
| 10    | National Unity Day                    | Helpline for Older age People Awareness<br>Programme             |  |
| 11    | Indian Science Congress               | Science Day Rally                                                |  |
| 12    | National Youth Day                    | National Yuva week Celebration                                   |  |
| 13    | National Science Day                  | Workshop on Superstition and Scientific Temperament Development. |  |
| 14    | Rupublic Day                          | Workshop on Environment Protection                               |  |
| 15    | Rupublic Day                          | Workshop on Personality Development                              |  |
| 16    | NSS Opening Day                       | One Day on Workshop Importance of Yoga for villagers and Student |  |
| 17    | NSS Closing Day                       | Cleanliness Drive at Smshanbhumi at Salod                        |  |

# 1. Independence Day

- **Significance**: Celebrating national pride and patriotism, these days honor India's freedom struggle and its democratic principles.
- **Activity**: Har Ghar Tiranga (People from Wardha City were encouraged by the students to celebrate "Har Ghar Tiranga" event suggested by Govt. of India).

## **Activity :-HAR GHAR TIRANGA CELEBRATION**

#### **Organized by: Computer Science Department**

Indraprastha New Art, Commerce & Science College, Wardha, August, 2022. "HAR GHAR TIRANGA CELEBRATION" was organized by on 13th August, 2022 at 7.30 am in Indraprastha New Art, Commerce and Science College Wardha by the order of Government on the occasion of 75th Independence day celebration. All the teachers and students of computer Science department were present in the program. In our college, the program was started with the arrival of the honorable chief guest Dr.Abhijit Verulkar, Secretary Indraprastha New Art, Commerce and Science College Wardha with Dr. Ashish Sasankar, Principal , INACSC, Wardha. Dr Abhijit Verulkar hoisted the flag and the national anthem was played. Dr Ashish Sasankar gave introductory speech about the order of Government on the occasion of 75th Independence Day . After delivering speech of Principal, students presented patriotic songs and