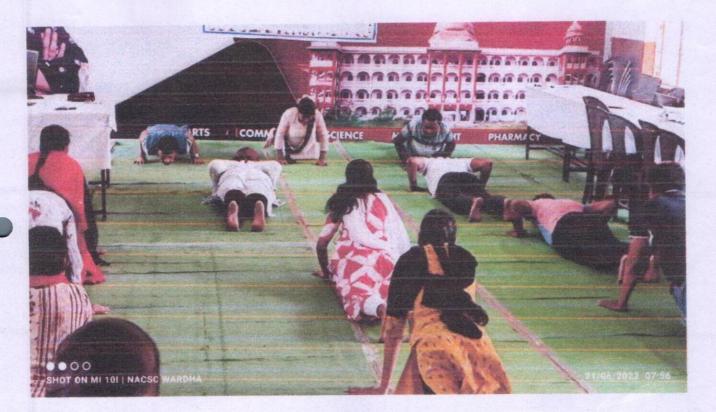

ोगगुरू दादारावजी भालेराव यांनी आपले विचार व्यक्त करतांना म्हणाले की, 'आयुष्यात माणसाची संपत्ती ही त्याचे सृदृढ शरीर असते व या शरीराला मजबुत ठेवण्याकरिता योग महत्त्वाचा भाग आहे. व्यक्तीच्या जीवनात त्याचे सृदृढ शरीर हीच खरी संपत्ती आहे. आजच्या धकाधकीच्या व तणावाच्या जीवनशैलीमध्ये अनेक लोकांचे आरोग्याकडे दुर्लक्ष होते. स्वतःच्या शरीराकडे लक्ष देण्याकरिता त्यांच्याजवळ वेळ नाही.

या दिनानिमित्य योगगुरूनी प्राध्यापकांना व विद्यार्थ्यांना योगा विषयीचे महत्त्व समजून तर सांगितलेच तसेच योगा कसा व कधी करावा या बाबतचे प्रात्याक्षिक करून दाखिवले. या कार्यक्रमाला महाविद्यालयातील प्राध्यापक उपस्थित होते. कार्यक्रमाचे प्रास्ताविक डॉ. हेमंत मिसाळ यांनी तर सूत्रसंचालन प्रा. संदिप पेटारे व आभार प्रा. दिपाली पवार यांनी केले.

Horef.

Programme Officer, N. S. S. New Arts, Commerce & Science College, WARDHA





# **International Yoga Day Celebration**

Programme Officer,

New Arts, Commerce & Science College, WARDHA



New Arts Commerce & Science College, WARDHA





(N.S.S.)

### सूचना

महाविद्यालयातील रा. से. योजनेद्वारे आयोजित <u>क्ट्र ध्र तिरंगार</u> या कार्यक्रमाच्या आयोजनासंदर्भात सभा आयोजित करण्यात आलेली आहे. तरी खालील प्राध्यापकांनी प्राचार्य कक्षेत दि. <u>12 8 २०२२</u> ला <u>16 00 A M</u>. वाजता उपस्थित राहावे, ही विनंती.

- १. प्राचार्य डॉ. आशिष ससनकर
- २. प्रा. डॉ. हेमंत मिसाळ
- ३. प्रा. डॉ. प्रशांत कडवे
- ४. प्रा. डॉ. प्रमोद आचेगावे
- ५. प्रा. दिपाली पवार

3/1-





डॉ.आशिष ससनकर

Provinal.

New Aris, Co & Science

College, WARDHA





(N.S.S.)

#### निमंत्रण पत्रिका

प्रति,

इं आभि जिन वेठळ्ळ्र सन्विन् महिन्। विज्ञास्यंस्था

विषय : <u>हर धर लिरंगा रेकी</u> या कार्यक्रमाचे प्रमुख पा