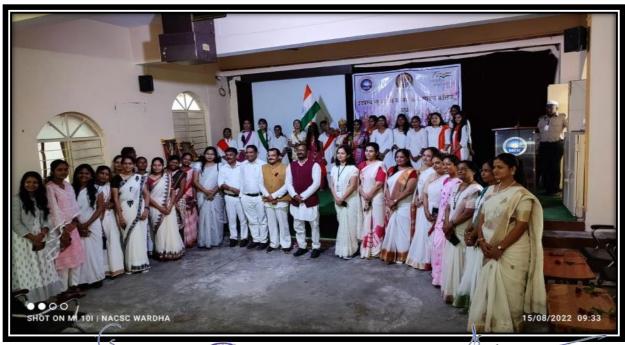

# 3. International Women's Day Celebration

**Significance**:-International Women's Day (IWD), celebrated on March 8th, is a global day honoring the social, economic, cultural, and political achievements of women. The day also marks a call to action for accelerating gender parity

Activity:-1) Awareness Programme about Women's Health.

Activity:-2)Narayani Namostute Programme (Women Empowerment ).

Internal Quality Assurance Cell Indraprastha New Arts Commerce and Science College, Wardha

#### Mahila Vikas Sanstha's Indraprastha New Arts, Commerce & Science College, Wardha.

#### **Womens Development Cell** DEPARTMENT OF HOME ECONOMICS

Jointly Organizing

One Day State Level Webinanr on the Occasion of International Women's Day

"Women health is Wealth"

08th March 2023 Time: 1.00 pm.