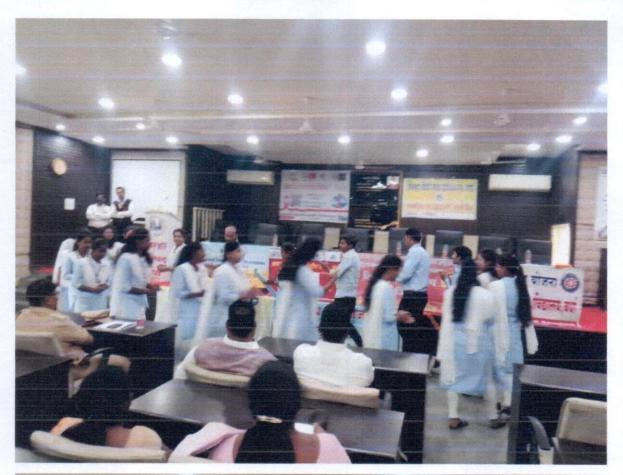

र स्पर्धा, रांगोळी स्पर्धा व घोष वाक्य स्पर्धेचे आयोजन करण्यात आले होते. या कार्यक्रमामध्ये महाविद्यालयातील १०० विद्यार्थी व प्राध्यापक वर्ग उपस्थित होते. या कार्यक्रमा द्वारे आयोजित पोस्टर व घोष वाक्य स्पर्धेत महाविद्यालयातील विद्यार्थांनी पारोतोषिक प्राप्त केले. या प्रसंगी सर्व उपस्थित विद्यार्थी व आरोग्य कर्मचाऱ्यांना रॅलीकरीता जिल्हापरिषदेचे मुख्य कार्यकारी आधिकरी रोहन घुमे यांनी हिरवी झेंडी दाखिवली व रॅलीला सुरवात झाली. या दिवसी विविध कार्यक्रमाचे आयोजन करण्यात आले होते.

Programme Officer.

New Arts, Commerce & Science College, WARDHA



Principal,

Mov Arts, Commerce & Science

College, WARDHA





Z.P. Wardha and New Arts College Organize ADIS

Awarness Programme

Programmé Officer, N. S. S.

N. S. S. New Arts, Commerce &



Pinelpal,

Mov Arts, Commerce & Science

College WARDHA





Z.P. Wardha and New Arts College Organize ADIS

Awarness Programme

Protofornme Officer,
N. S. S.
New Arts, Commerce &
Science College, WARQHA



Indianrastha New Arts, Commerce
Science College, WAR JHA.





(N.S.S.)

#### सूचना

महाविद्यालयातील रा. से. योजनेद्वारे आयोजित क्विता । रिकास शिराद्वी या कार्यक्रमाच्या आयोजनासंदर्भात सभा आयोजित करण्यात आलेली आहे. तरी खालील प्राध्यापकांनी प्राचार्य कक्षेत दि. 12.12.2022 ला 11.00 A.M. वाजता उपस्थित राहावे, ही विनंती.

१. प्राचार्य डॉ. आशिष ससनकर

२. प्रा. डॉ. हेमंत मिसाळ

३. प्रा. डॉ. प्रशांत कडवे

४. प्रा. डॉ. प्रमोद आचेगावे

५. प्रा. दिपाली पवार

1/1

Ash\_

Trastha Men Arts Comments of MARCHA

प्राचार्य

PRINCIPAL

डॉ.आशिष सम्मिन्तीः Arts, Commerca

ndraprastna N. Arts, Commerca

Science Conega, WARDHA.





(N.S.S.)

#### निमंत्रण पत्रिका