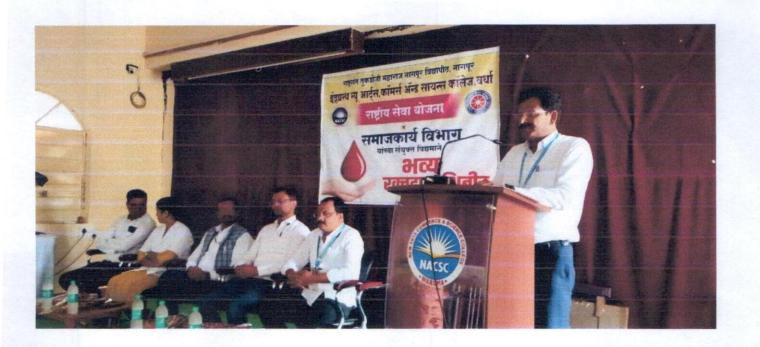

### Index

| Sr No | Name of Event                         | Activities Conducted                                             |  |
|-------|---------------------------------------|------------------------------------------------------------------|--|
| 1     | Independence Day                      | Har Ghar Tiranga Celebration                                     |  |
| 2     | Birth Anniversary of                  | Swachh Bharat Abhiyan                                            |  |
|       | Gandhiji(Gandhijayanti)               |                                                                  |  |
|       |                                       | Awareness Programme about Women's                                |  |
| 3     | International Women's Day Celebration | Health.                                                          |  |
|       |                                       | Narayani Namostute :(Women                                       |  |
|       |                                       | Empowerment and Felicitation ).                                  |  |
| 4     | Constitution Day                      | Voters Awareness Program                                         |  |
| 5     | Swatrantyacha Amrut Mahostav          | Har Ghar Tiranga Rally                                           |  |
| 6     | NSS Opening Day                       | Tree Plantation                                                  |  |
| 7     | NSS Closing Day                       | Blood Donation Camp                                              |  |
| 8     | Constitution Day 2022                 | Health Checkup Camp                                              |  |
| 9     | World AIDS day                        | AIDS Awareness Rally                                             |  |
| 10    | National Unity Day                    | Helpline for Older age People Awareness<br>Programme             |  |
| 11    | Indian Science Congress               | Science Day Rally                                                |  |
| 12    | National Youth Day                    | National Yuva week Celebration                                   |  |
| 13    | National Science Day                  | Workshop on Superstition and Scientific Temperament Development. |  |
| 14    | Rupublic Day                          | Workshop on Environment Protection                               |  |
| 15    | Rupublic Day                          | Workshop on Personality Development                              |  |
| 16    | NSS Opening Day                       | One Day on Workshop Importance of Yoga for villagers and Student |  |
| 17    | NSS Closing Day                       | Cleanliness Drive at Smshanbhumi at Salod                        |  |