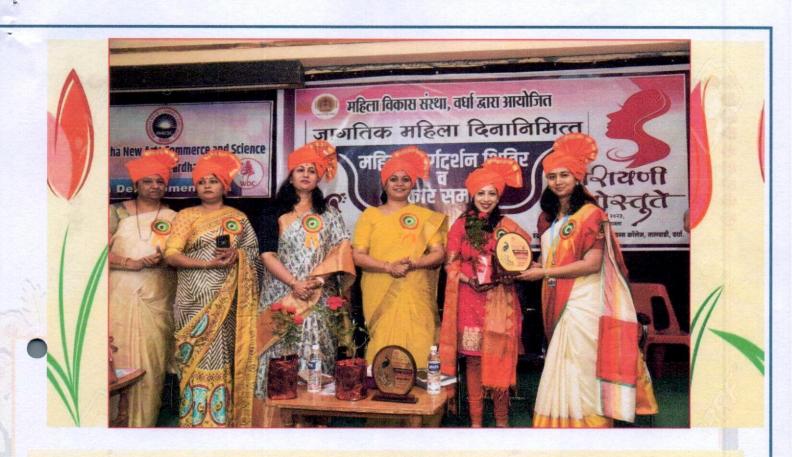

## इंद्रप्रस्थ महाविद्यालयातील विद्यार्थीनींनी मुक्तपणे केली कलागुणांची उधळण आंतरराष्ट्रीय महिला दिनाचे औचित्य साधून विविध कार्यक्रमांचे आयोजन

महाविद्यालयातील विद्यार्थीनीकरिता एक हक्काचे व्यासपीठ म्हणून महाविद्यालयातील महिला विकास विभाग कार्यरत असून जागतिक महिला दिनानिमित्त महाविद्यालयात विविध कार्यक्रमांचे आयोजन करण्यात आले होते. यावेळी बी.ए. बी.कॉम. बी.एस्सी. तसेच पदव्युत्तर विभागातील विद्यार्थ्यांनी सहभागी होत मुक्तपणे आपल्या कलागुणांची उधळण केली

इंद्रप्रस्थ न्यू आर्ट्स, कॉमर्स ॲन्ड सायन्स कॉलेज वर्घा येथील महिला विकास विभाग व गृहअर्थशास्त्र विभाग यांच्या संयुक्त विद्यमाने आंतरराष्ट्रीय महिला दिनाचे औचित्य साधून संयोजिकांनी पहिल्या सत्रात पोस्टर स्पर्धा, वेशभूषा स्पर्धा, आदी विविध कार्यक्रमांचे आयोजन इंद्रप्रस्थ परिसरात करण्यात आले. यामध्ये विद्यार्थीनीनी हिरारीने सहभागी होऊन आपल्या कलागुणांचे सादरीकरण केले. या स्पर्धेतील विजयी कु. नेहा बांगरे-प्रथम क्रमांक, प्राची वैद्य -द्वितीय क्रमांक, स्नेहा बोरसरे - तृतीय क्रमांक विद्यार्थीनीना पुरस्कार देऊन सन्मानित करण्यात आले.

# विद्यार्थीनींनी मुक्तपणे केली कलागुणांची उधळण

वर्धा : महाविद्यालयातील विद्यार्थीनीकरिता एक हक्काचे व्यासपीठ म्हणून महाविद्यालयातील महिला विकास विभाग कार्यरत आहे. जागतिक महिला दिनानिमित्त महाविद्यालयात विविध कार्यक्रमांचे आयोजन करण्यात आले होते. यावेळी बी.ए. बी.कॉम. बी.एस्सी. तसेच पदव्युत्तर विभागातील विद्यार्थ्यांनी सहभागी होत मुक्तपणे आपल्या कलागुणांची उधळण केली.

इंद्रप्रस्थ न्यू आर्ट्स, कॉमर्स ॲन्ड सायन्स कॉलेज वर्धा येथील महिला विकास विभाग व गृहअर्थशास्त्र विभाग यांच्या संयुक्त विद्यमाने आंतरराष्ट्रीय महिला दिनाचे औचित्य साधून संयोजिकांनी पहिल्या सत्रात पोस्टर स्पर्धा, वेशभूषा स्पर्धा, आदी विविध कार्यक्रमांचे आयोजन करण्यात आले. यामध्ये विद्यार्थीनीनी हिरारीने सहभागी होऊन आपल्या कलागुणांचे सादरीकरण केले. या स्पर्धेतील विजयी नेहा बांगरे-प्रथम क्रमांक, प्राची वैद्य -द्वितीय क्रमांक, स्रोहा बोरसरे - तृतीय क्रमांक विद्यार्थीनीना पुरस्कार देऊन सन्मानित करण्यात आले.