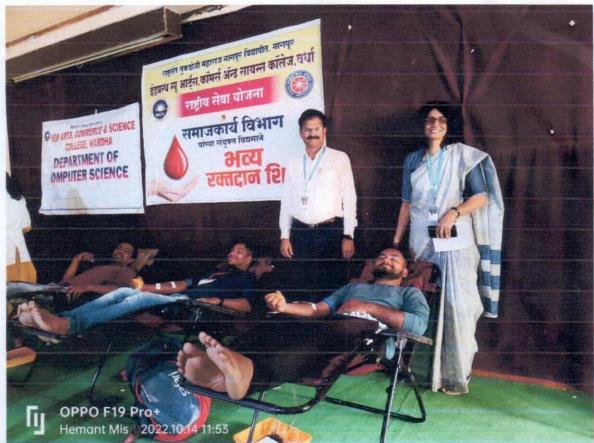

### Index

| Sr No | Name of Event                         | Activities Conducted                                             |  |
|-------|---------------------------------------|------------------------------------------------------------------|--|
| 1     | Independence Day                      | Har Ghar Tiranga Celebration                                     |  |
| 2     | Birth Anniversary of                  | Swachh Bharat Abhiyan                                            |  |
|       | Gandhiji(Gandhijayanti)               |                                                                  |  |
|       |                                       | Awareness Programme about Women's                                |  |
| 3     | International Women's Day Celebration | Health.                                                          |  |
|       |                                       | Narayani Namostute :(Women                                       |  |
|       |                                       | Empowerment and Felicitation ).                                  |  |
| 4     | Constitution Day                      | Voters Awareness Program                                         |  |
| 5     | Swatrantyacha Amrut Mahostav          | Har Ghar Tiranga Rally                                           |  |
| 6     | NSS Opening Day                       | Tree Plantation                                                  |  |
| 7     | NSS Closing Day                       | Blood Donation Camp                                              |  |
| 8     | Constitution Day 2022                 | Health Checkup Camp                                              |  |
| 9     | World AIDS day                        | AIDS Awareness Rally                                             |  |
| 10    | National Unity Day                    | Helpline for Older age People Awareness<br>Programme             |  |
| 11    | Indian Science Congress               | Science Day Rally                                                |  |
| 12    | National Youth Day                    | National Yuva week Celebration                                   |  |
| 13    | National Science Day                  | Workshop on Superstition and Scientific Temperament Development. |  |
| 14    | Rupublic Day                          | Workshop on Environment Protection                               |  |
| 15    | Rupublic Day                          | Workshop on Personality Development                              |  |
| 16    | NSS Opening Day                       | One Day on Workshop Importance of Yoga for villagers and Student |  |
| 17    | NSS Closing Day                       | Cleanliness Drive at Smshanbhumi at Salod                        |  |