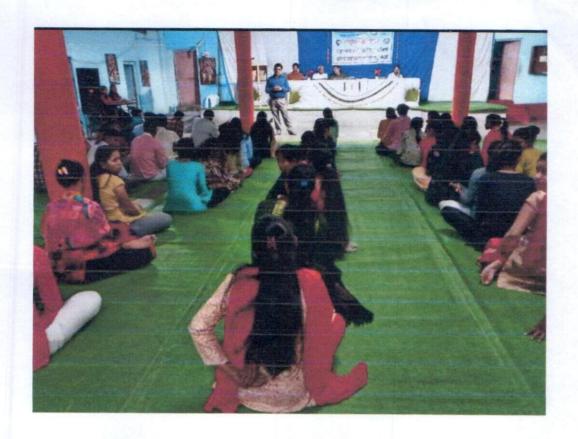

# 1. Independence Day

- **Significance**: Celebrating national pride and patriotism, these days honor India's freedom struggle and its democratic principles.
- **Activity**: Har Ghar Tiranga (People from Wardha City were encouraged by the students to celebrate "Har Ghar Tiranga" event suggested by Govt. of India).

## **Activity :-HAR GHAR TIRANGA CELEBRATION**

#### **Organized by: Computer Science Department**

Indraprastha New Art, Commerce & Science College, Wardha, August, 2022. "HAR GHAR TIRANGA CELEBRATION" was organized by on 13th August, 2022 at 7.30 am in Indraprastha New Art, Commerce and Science College Wardha by the order of Government on the occasion of 75th Independence day celebration. All the teachers and students of computer Science department were present in the program. In our college, the program was started with the arrival of the honorable chief guest Dr.Abhijit Verulkar, Secretary Indraprastha New Art, Commerce and Science College Wardha with Dr. Ashish Sasankar, Principal , INACSC, Wardha. Dr Abhijit Verulkar hoisted the flag and the national anthem was played. Dr Ashish Sasankar gave introductory speech about the order of Government on the occasion of 75th Independence Day . After delivering speech of Principal, students presented patriotic songs and

After delivering speech of Principal, students presented patriotic songs and poems.

There was a feeling of pride and patriotism in everyone's heart. The program was concluded with a vote of thanks given by sport teacher Dr Madan Ingle.