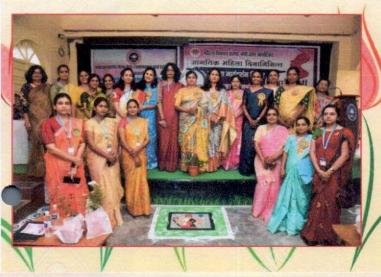

## इंद्रप्रस्थ महाविद्यालयातील विद्यार्थीनींनी मुक्तपणे केली कलागुणांची उधळण आंतरराष्ट्रीय महिला दिनाचे औचित्य साधून विविध कार्यक्रमांचे आयोजन

महाविद्यालयातील विद्यार्थीनीकरिता एक हक्काचे व्यासपीठ म्हणून महाविद्यालयातील महिला विकास विभाग कार्यरत असून जागतिक महिला दिनानिमित्त महाविद्यालयात विविध कार्यक्रमांचे आयोजन करण्यात आले होते. यावेळी बी.ए. बी.कॉम. बी.एस्सी. तसेच पदव्युत्तर विभागातील विद्यार्थ्यांनी सहभागी होत मुक्तपणे आपल्या कलागुणांची उधळण केली

इंद्रप्रस्थ न्यू आर्ट्स, कॉमर्स ॲन्ड सायन्स कॉलेज वर्घा येथील महिला विकास विभाग व गृहअर्थशास्त्र विभाग यांच्या संयुक्त विद्यमाने आंतरराष्ट्रीय महिला दिनाचे औचित्य साधून संयोजिकांनी पहिल्या सत्रात पोस्टर स्पर्धा, वेशभूषा स्पर्धा, आदी विविध कार्यक्रमांचे आयोजन इंद्रप्रस्थ परिसरात करण्यात आले. यामध्ये विद्यार्थीनीनी हिरारीने सहभागी होऊन आपल्या कलागुणांचे सादरीकरण केले. या स्पर्धेतील विजयी कु. नेहा बांगरे-प्रथम क्रमांक, प्राची वैद्य -द्वितीय क्रमांक, स्नेहा बोरसरे - तृतीय क्रमांक विद्यार्थीनीना पुरस्कार देऊन सन्मानित करण्यात आले.

# विद्यार्थीनींनी मुक्तपणे केली कलागुणांची उधळण

वर्धा : महाविद्यालयातील विद्यार्थीनीकरिता एक हक्काचे व्यासपीठ म्हणून महाविद्यालयातील महिला विकास विभाग कार्यरत आहे. जागतिक महिला दिनानिमित्त महाविद्यालयात विविध कार्यक्रमांचे आयोजन करण्यात आले होते. यावेळी बी.ए. बी.कॉम. बी.एस्सी. तसेच पदव्युत्तर विभागातील विद्यार्थ्यांनी सहभागी होत मुक्तपणे आपल्या कलागुणांची उधळण केली.

इंद्रप्रस्थ न्यू आर्ट्स, कॉमर्स ॲन्ड सायन्स कॉलेज वर्धा येथील महिला विकास विभाग व गृहअर्थशास्त्र विभाग यांच्या संयुक्त विद्यमाने आंतरराष्ट्रीय महिला दिनाचे औचित्य साधून संयोजिकांनी पहिल्या सत्रात पोस्टर स्पर्धा, वेशभूषा स्पर्धा, आदी विविध कार्यक्रमांचे आयोजन करण्यात आले. यामध्ये विद्यार्थीनीनी हिरारीने सहभागी होऊन आपल्या कलागुणांचे सादरीकरण केले. या स्पर्धेतील विजयी नेहा बांगरे-प्रथम क्रमांक, प्राची वैद्य -द्वितीय क्रमांक, स्रोहा बोरसरे - तृतीय क्रमांक विद्यार्थीनीना पुरस्कार देऊन सन्मानित करण्यात आले.