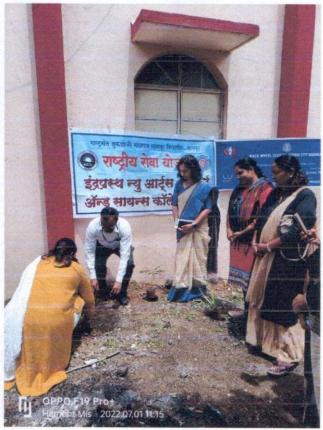

# 2. Birth Anniversary of Gandhiji (Gandhijayanti)

• **Significance**: Honoring the contributions of teachers and their role in shaping the future of students.

Activities: Swachh Bharat Abhiyan(Keeeping in Mind Gandhiji's Vision clenliness drive was organised by the students of various deprtment at different Grampanchayat).

### **Activity:-SWACHH BHARAT ABHIYAN**

Name: Computer Science Department

Indraprastha New Art, Commerce & Science College, Wardha, October, 2022. "SWACHH BHARAT ABHIYAN" was organized by on 2<sup>nd</sup> October, 2022 at 7.30 am in Indraprashtra New Art, Commerce and Science College Wardha by the order of Prime Minister Narendra Modi. All the teachers and students of computer Science department were present in the program. In our college, the program was started with the arrival of the honorable chief guest Dr. Abhijit Verulkar, Secretary, Indraprastha New Art, Commerce and Science College Wardha with Dr. Ashish Sasankar, Principal, INACSC, Wardha and Coordinator Prof. Vikram Nevhal (Dept. of Computer Science) in the occasion of 153<sup>rd</sup> birth anniversary of Mahatma Gandhi. Our chief guest presided over the program and delivered a brief speech on the birth anniversary of Mahatma Gandhi in college. He delivered his precious knowledge and information about the Swachh Bharat Abhiyan. There was great enthusiasm among the students and they were looking highly spirited. At the end of the program, Dr. Ashish Sasankar, Principal delivered a short speech for the students and Prof. Vikram Nevhal, Coordinator of Computer Science Department gave a vote of thanks to all for making the program a grand success