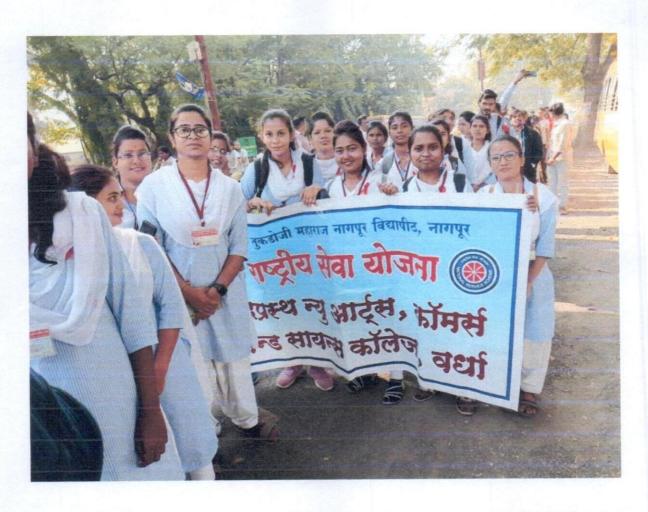

# 1. Independence Day

- **Significance**: Celebrating national pride and patriotism, these days honor India's freedom struggle and its democratic principles.
- **Activity**: Har Ghar Tiranga (People from Wardha City were encouraged by the students to celebrate "Har Ghar Tiranga" event suggested by Govt. of India).

## **Activity :-HAR GHAR TIRANGA CELEBRATION**

#### **Organized by: Computer Science Department**

Indraprastha New Art, Commerce & Science College, Wardha, August, 2022. "HAR GHAR TIRANGA CELEBRATION" was organized by on 13th August, 2022 at 7.30 am in Indraprastha New Art, Commerce and Science College Wardha by the order of Government on the occasion of 75th Independence day celebration. All the teachers and students of computer Science department were present in the program. In our college, the program was started with the arrival of the honorable chief guest Dr.Abhijit Verulkar, Secretary Indraprastha New Art, Commerce and Science College Wardha with Dr. Ashish Sasankar, Principal , INACSC, Wardha. Dr Abhijit Verulkar hoisted the flag and the national anthem was played. Dr Ashish Sasankar gave introductory speech about the order of Government on the occasion of 75th Independence Day . After delivering speech of Principal, students presented patriotic songs and