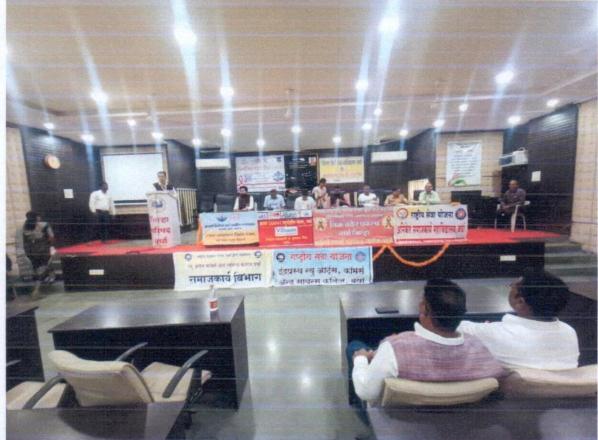

## **Activity :-HAR GHAR TIRANGA CELEBRATION**

#### **Organized by: Computer Science Department**

Indraprastha New Art, Commerce & Science College, Wardha, August, 2022. "HAR GHAR TIRANGA CELEBRATION" was organized by on 13th August, 2022 at 7.30 am in Indraprastha New Art, Commerce and Science College Wardha by the order of Government on the occasion of 75th Independence day celebration. All the teachers and students of computer Science department were present in the program. In our college, the program was started with the arrival of the honorable chief guest Dr.Abhijit Verulkar, Secretary Indraprastha New Art, Commerce and Science College Wardha with Dr. Ashish Sasankar, Principal , INACSC, Wardha. Dr Abhijit Verulkar hoisted the flag and the national anthem was played. Dr Ashish Sasankar gave introductory speech about the order of Government on the occasion of 75th Independence Day . After delivering speech of Principal, students presented patriotic songs and

After delivering speech of Principal, students presented patriotic songs and poems.

There was a feeling of pride and patriotism in everyone's heart. The program was concluded with a vote of thanks given by sport teacher Dr Madan Ingle.