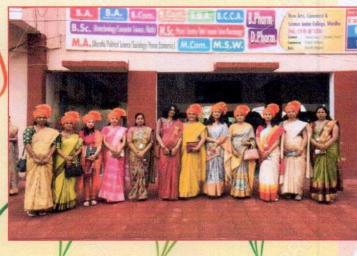

## इंद्रप्रस्थ महाविद्यालयातील विद्यार्थीनींनी मुक्तपणे केली कलागुणांची उधळण आंतरराष्ट्रीय महिला दिनाचे औचित्य साधून विविध कार्यक्रमांचे आयोजन

महाविद्यालयातील विद्यार्थीनीकरिता एक हक्काचे व्यासपीठ म्हणून महाविद्यालयातील महिला विकास विभाग कार्यरत असून जागतिक महिला दिनानिमित्त महाविद्यालयात विविध कार्यक्रमांचे आयोजन करण्यात आले होते. यावेळी बी.ए. बी.कॉम. बी.एस्सी. तसेच पदव्युत्तर विभागातील विद्यार्थ्यांनी सहभागी होत मुक्तपणे आपल्या कलागुणांची उधळण केली

इंद्रप्रस्थ न्यू आर्ट्स, कॉमर्स ॲन्ड सायन्स कॉलेज वर्घा येथील महिला विकास विभाग व गृहअर्थशास्त्र विभाग यांच्या संयुक्त विद्यमाने आंतरराष्ट्रीय महिला दिनाचे औचित्य साधून संयोजिकांनी पहिल्या सत्रात पोस्टर स्पर्धा, वेशभूषा स्पर्धा, आदी विविध कार्यक्रमांचे आयोजन इंद्रप्रस्थ परिसरात करण्यात आले. यामध्ये विद्यार्थीनीनी हिरारीने सहभागी होऊन आपल्या कलागुणांचे सादरीकरण केले. या स्पर्धेतील विजयी कु. नेहा बांगरे-प्रथम क्रमांक, प्राची वैद्य -द्वितीय क्रमांक, स्नेहा बोरसरे - तृतीय क्रमांक विद्यार्थीनीना पुरस्कार देऊन सन्मानित करण्यात आले.

# विद्यार्थीनींनी मुक्तपणे केली कलागुणांची उधळण

वर्धा : महाविद्यालयातील विद्यार्थीनीकरिता एक हक्काचे व्यासपीठ म्हणून महाविद्यालयातील महिला विकास विभाग कार्यरत आहे. जागतिक महिला दिनानिमित्त महाविद्यालयात विविध कार्यक्रमांचे आयोजन करण्यात आले होते. यावेळी बी.ए. बी.कॉम. बी.एस्सी. तसेच पदव्युत्तर विभागातील विद्यार्थ्यांनी सहभागी होत मुक्तपणे आपल्या कलागुणांची उधळण केली.

इंद्रप्रस्थ न्यू आर्ट्स, कॉमर्स ॲन्ड सायन्स कॉलेज वर्धा येथील महिला विकास विभाग व गृहअर्थशास्त्र विभाग यांच्या संयुक्त विद्यमाने आंतरराष्ट्रीय महिला दिनाचे औचित्य साधून संयोजिकांनी पहिल्या सत्रात पोस्टर स्पर्धा, वेशभूषा स्पर्धा, आदी विविध कार्यक्रमांचे आयोजन करण्यात आले. यामध्ये विद्यार्थीनीनी हिरारीने सहभागी होऊन आपल्या कलागुणांचे सादरीकरण केले. या स्पर्धेतील विजयी नेहा बांगरे-प्रथम क्रमांक, प्राची वैद्य -द्वितीय क्रमांक, स्रोहा बोरसरे - तृतीय क्रमांक विद्यार्थीनीना पुरस्कार देऊन सन्मानित करण्यात आले.