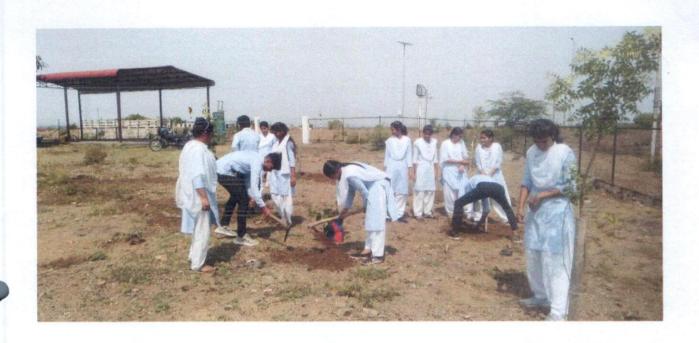

3.4.3 Number of extension and outreach programs conducted by the institution through organized forums including NSS/NCC with involvement of community during the last five years.

The File is Attched for DVV Verification

3.4.3 Number of extension and outreach programs conducted by the institution through organized forums including NSS/NCC with involvement of community during the last five years.

### Index

| Sr No | Name of Event                         | Activities Conducted                                             |  |
|-------|---------------------------------------|------------------------------------------------------------------|--|
| 1     | Independence Day                      | Har Ghar Tiranga Celebration                                     |  |
| 2     | Birth Anniversary of                  | Swachh Bharat Abhiyan                                            |  |
|       | Gandhiji(Gandhijayanti)               |                                                                  |  |
|       |                                       | Awareness Programme about Women's                                |  |
| 3     | International Women's Day Celebration | Health.                                                          |  |
|       |                                       | Narayani Namostute :(Women                                       |  |
|       |                                       | Empowerment and Felicitation ).                                  |  |
| 4     | Constitution Day                      | Voters Awareness Program                                         |  |
| 5     | Swatrantyacha Amrut Mahostav          | Har Ghar Tiranga Rally                                           |  |
| 6     | NSS Opening Day                       | Tree Plantation                                                  |  |
| 7     | NSS Closing Day                       | Blood Donation Camp                                              |  |
| 8     | Constitution Day 2022                 | Health Checkup Camp                                              |  |
| 9     | World AIDS day                        | AIDS Awareness Rally                                             |  |
| 10    | National Unity Day                    | Helpline for Older age People Awareness<br>Programme             |  |
| 11    | Indian Science Congress               | Science Day Rally                                                |  |
| 12    | National Youth Day                    | National Yuva week Celebration                                   |  |
| 13    | National Science Day                  | Workshop on Superstition and Scientific Temperament Development. |  |
| 14    | Rupublic Day                          | Workshop on Environment Protection                               |  |
| 15    | Rupublic Day                          | Workshop on Personality Development                              |  |
| 16    | NSS Opening Day                       | One Day on Workshop Importance of Yoga for villagers and Student |  |
| 17    | NSS Closing Day                       | Cleanliness Drive at Smshanbhumi at Salod                        |  |