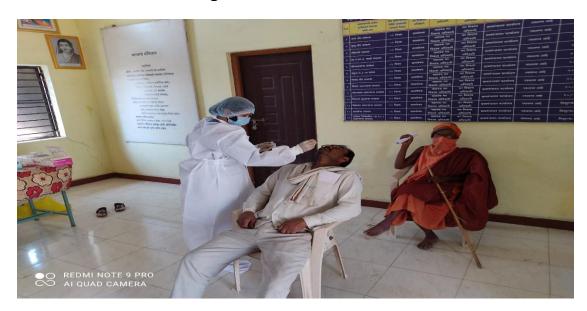

. Sonali Suresh Timande was working as a "COVID Technician" in "R.H Seloo" from 1st August 2021 to 31st July 2021. During her tenure, We found her sincere & honest, hard-working, dedicated employee with a professional attitude and very good Job Experience. She has excellent conduct and character. We wish her future endeavors. Date: 31/07/2021 place: Seloo Medical Superintendent Rural Hospital Seloo.



## New Arts, Commerce & Science College, Wardha

- ★ Approved by Government of Maharashtra.
- \* Affiliated to Rashtrasanta Tukdoji Maharaj Nagpur University, Nagpur.
- \* Recognised by U.G.C. New Delhi Under section 2(f) & 12 (b) of UGC act 1956.

Batchelor Road, Nalwadi Wardha - 442 001. (Maharashtra)

2: (07152) - 253093,240152, Fax: 07152-240152

#### **Recognition as Corona Warriors**





(Accredited 'B' by NAAC)

#### Mahila Vikas Sanstha's



## New Arts, Commerce & Science College, Wardha

- ★ Approved by Government of Maharashtra.
   ★ Affiliated to Rashtrasanta Tukdoji Maharaj Nagpur University, Nagpur.
- \* Recognised by U.G.C. New Delhi Under section 2(f) & 12 (b) of UGC act 1956.

Batchelor Road, Nalwadi Wardha - 442 001. (Maharashtra)

🕿 : (07152) - 253093,240152, Fax : 07152-240152

#### **Service during COVID - 19**





## New Arts, Commerce & Science College, Wardha

- ★ Approved by Government of Maharashtra.
- \* Affiliated to Rashtrasanta Tukdoji Maharaj Nagpur University, Nagpur.
- \* Recognised by U.G.C. New Delhi Under section 2(f) & 12 (b) of UGC act 1956.

Batchelor Road, Nalwadi Wardha - 442 001. (Maharashtra)

2: (07152) - 253093,240152, Fax: 07152