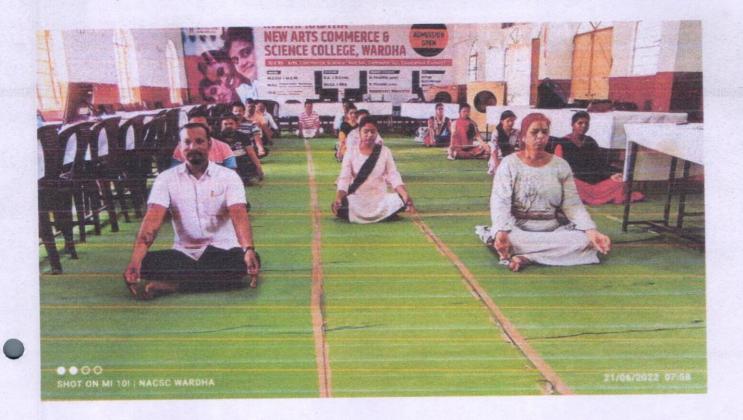

योगगुरू दादारावजी भालेराव यांनी आपले विचार व्यक्त करतांना म्हणाले की, 'आयुष्यात माणसाची संपत्ती ही त्याचे सृदृढ शरीर असते व या शरीराला मजबुत ठेवण्याकरिता योग महत्त्वाचा भाग आहे. व्यक्तीच्या जीवनात त्याचे सृदृढ शरीर हीच खरी संपत्ती आहे. आजच्या धकाधकीच्या व तणावाच्या जीवनशैलीमध्ये अनेक लोकांचे आरोग्याकडे दुर्लक्ष होते. स्वतःच्या शरीराकडे लक्ष देण्याकरिता त्यांच्याजवळ वेळ नाही.

या दिनानिमित्य योगगुरूनी प्राध्यापकांना व विद्यार्थ्यांना योगा विषयीचे महत्त्व समजून तर सांगितलेच तसेच योगा कसा व कधी करावा या बाबतचे प्रात्याक्षिक करून दाखिवले. या कार्यक्रमाला महाविद्यालयातील प्राध्यापक उपस्थित होते. कार्यक्रमाचे प्रास्ताविक डॉ. हेमंत मिसाळ यांनी तर सूत्रसंचालन प्रा. संदिप पेटारे व आभार प्रा. दिपाली पवार यांनी केले.

Horef.

Programme Officer, N. S. S. New Arts, Commerce & Science College, WARDHA





# **International Yoga Day Celebration**

Programme Officer,

New Arts, Commerce & Science College, WARDHA



New Arts Commerce & Science College, WARDHA





(N.S.S.)

### सूचना

महाविद्यालयातील रा. से. योजनेद्वारे आयोजित <u>क्ट्र ध्र तिरंगार</u> या कार्यक्रमाच्या आयोजनासंदर्भात सभा आयोजित करण्यात आलेली आहे. तरी खालील प्राध्यापकांनी प्राचार्य कक्षेत दि. <u>12 8 २०२२</u> ला <u>16 00 A M</u>. वाजता उपस्थित राहावे, ही विनंती.

- १. प्राचार्य डॉ. आशिष ससनकर
- २. प्रा. डॉ. हेमंत मिसाळ
- ३. प्रा. डॉ. प्रशांत कडवे
- ४. प्रा. डॉ. प्रमोद आचेगावे
- ५. प्रा. दिपाली पवार

3/1-





डॉ.आशिष ससनकर

Provinal.

New Aris, Co & Science

College, WARDHA





(N.S.S.)

#### निमंत्रण पत्रिका

प्रति,

इं आभि जिन वेठळ्ळ्र सन्विन् महिन्। विज्ञास्यंस्था

विषय : <u>हर धर लिरंगा रेकी</u> या कार्यक्रमाचे प्रमुख