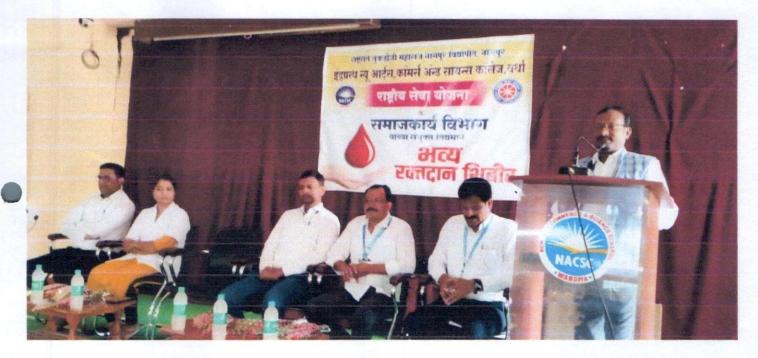

### Index

| Sr No | Name of Event                         | Activities Conducted                                             |  |
|-------|---------------------------------------|------------------------------------------------------------------|--|
| 1     | Independence Day                      | Har Ghar Tiranga Celebration                                     |  |
| 2     | Birth Anniversary of                  | Swachh Bharat Abhiyan                                            |  |
|       | Gandhiji(Gandhijayanti)               |                                                                  |  |
|       |                                       | Awareness Programme about Women's                                |  |
| 3     | International Women's Day Celebration | Health.                                                          |  |
|       |                                       | Narayani Namostute :(Women                                       |  |
|       |                                       | Empowerment and Felicitation ).                                  |  |
| 4     | Constitution Day                      | Voters Awareness Program                                         |  |
| 5     | Swatrantyacha Amrut Mahostav          | Har Ghar Tiranga Rally                                           |  |
| 6     | NSS Opening Day                       | Tree Plantation                                                  |  |
| 7     | NSS Closing Day                       | Blood Donation Camp                                              |  |
| 8     | Constitution Day 2022                 | Health Checkup Camp                                              |  |
| 9     | World AIDS day                        | AIDS Awareness Rally                                             |  |
| 10    | National Unity Day                    | Helpline for Older age People Awareness<br>Programme             |  |
| 11    | Indian Science Congress               | Science Day Rally                                                |  |
| 12    | National Youth Day                    | National Yuva week Celebration                                   |  |
| 13    | National Science Day                  | Workshop on Superstition and Scientific Temperament Development. |  |
| 14    | Rupublic Day                          | Workshop on Environment Protection                               |  |
| 15    | Rupublic Day                          | Workshop on Personality Development                              |  |
| 16    | NSS Opening Day                       | One Day on Workshop Importance of Yoga for villagers and Student |  |
| 17    | NSS Closing Day                       | Cleanliness Drive at Smshanbhumi at Salod                        |  |