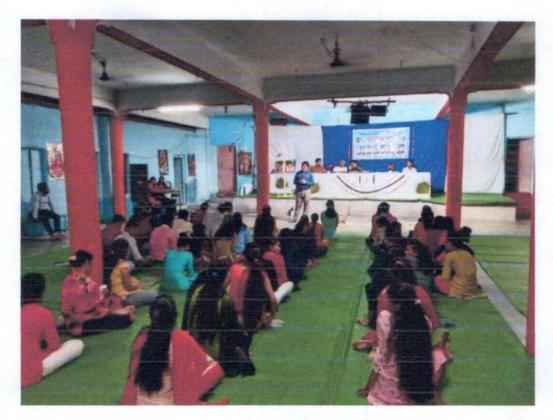

## **Activity :-HAR GHAR TIRANGA CELEBRATION**

#### **Organized by: Computer Science Department**

Indraprastha New Art, Commerce & Science College, Wardha, August, 2022. "HAR GHAR TIRANGA CELEBRATION" was organized by on 13th August, 2022 at 7.30 am in Indraprastha New Art, Commerce and Science College Wardha by the order of Government on the occasion of 75th Independence day celebration. All the teachers and students of computer Science department were present in the program. In our college, the program was started with the arrival of the honorable chief guest Dr.Abhijit Verulkar, Secretary Indraprastha New Art, Commerce and Science College Wardha with Dr. Ashish Sasankar, Principal , INACSC, Wardha. Dr Abhijit Verulkar hoisted the flag and the national anthem was played. Dr Ashish Sasankar gave introductory speech about the order of Government on the occasion of 75th Independence Day . After delivering speech of Principal, students presented patriotic songs and

After delivering speech of Principal, students presented patriotic songs and poems.

There was a feeling of pride and patriotism in everyone's heart. The program was concluded with a vote of thanks given by sport teacher Dr Madan Ingle.