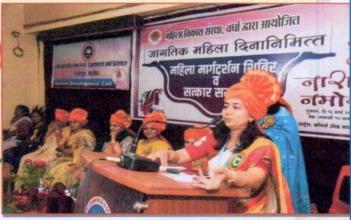

# 3. International Women's Day Celebration

**Significance**:-International Women's Day (IWD), celebrated on March 8th, is a global day honoring the social, economic, cultural, and political achievements of women. The day also marks a call to action for accelerating gender parity

Activity:-1) Awareness Programme about Women's Health.

Activity:-2)Narayani Namostute Programme (Women Empowerment ).

Internal Quality Assurance Cell Indraprastha New Arts Commerce and Science College, Wardha

## इंद्रप्रस्थ महाविद्यालयातील विद्यार्थीनींनी मुक्तपणे केली कलागुणांची उधळण आंतरराष्ट्रीय महिला दिनाचे औचित्य साधून विविध कार्यक्रमांचे आयोजन

महाविद्यालयातील विद्यार्थीनीकरिता एक हक्काचे व्यासपीठ म्हणून महाविद्यालयातील महिला विकास विभाग कार्यरत असून जागतिक महिला दिनानिमित्त महाविद्यालयात विविध कार्यक्रमांचे आयोजन करण्यात आले होते. यावेळी बी.ए. बी.कॉम. बी.एस्सी. तसेच पदव्युत्तर विभागातील विद्यार्थ्यांनी सहभागी होत मुक्तपणे आपल्या कलागुणांची उधळण केली

इंद्रप्रस्थ न्यू आर्ट्स, कॉमर्स ॲन्ड सायन्स कॉलेज वर्घा येथील महिला विकास विभाग व गृहअर्थशास्त्र विभाग यांच्या संयुक्त विद्यमाने आंतरराष्ट्रीय महिला दिनाचे औचित्य साधून संयोजिकांनी पहिल्या सत्रात पोस्टर स्पर्धा, वेशभूषा स्पर्धा, आदी विविध कार्यक्रमांचे आयोजन इंद्रप्रस्थ परिसरात करण्यात आले. यामध्ये विद्यार्थीनीनी हिरारीने सहभागी होऊन आपल्या कलागुणांचे सादरीकरण केले. या स्पर्धेतील विजयी कु. नेहा बांगरे-प्रथम क्रमांक, प्राची वैद्य -द्वितीय क्रमांक, स्नेहा बोरसरे - तृतीय क्रमांक विद्यार्थीनीना पुरस्कार देऊन सन्मानित करण्यात आले.