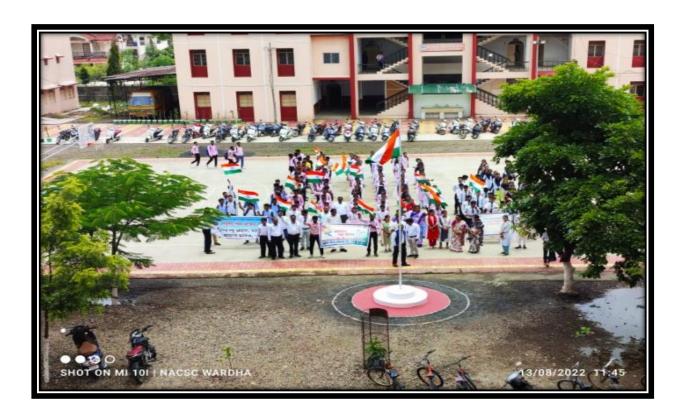

# 1. Independence Day

- **Significance**: Celebrating national pride and patriotism, these days honor India's freedom struggle and its democratic principles.
- **Activity**: Har Ghar Tiranga (People from Wardha City were encouraged by the students to celebrate "Har Ghar Tiranga" event suggested by Govt. of India).

## **Activity :-HAR GHAR TIRANGA CELEBRATION**

#### **Organized by: Computer Science Department**

Indraprastha New Art, Commerce & Science College, Wardha, August, 2022. "HAR GHAR TIRANGA CELEBRATION" was organized by on 13th August, 2022 at 7.30 am in Indraprastha New Art, Commerce and Science College Wardha by the order of Government on the occasion of 75th Independence day celebration. All the teachers and students of computer Science department were present in the program. In our college, the program was started with the arrival of the honorable chief guest Dr.Abhijit Verulkar, Secretary Indraprastha New Art, Commerce and Science College Wardha with Dr. Ashish Sasankar, Principal , INACSC, Wardha. Dr Abhijit Verulkar hoisted the flag and the national anthem was played. Dr Ashish Sasankar gave introductory speech about the order of Government on the occasion of 75th Independence Day . After delivering speech of Principal, students presented patriotic songs and

After delivering speech of Principal, students presented patriotic songs and poems.

There was a feeling of pride and patriotism in everyone's heart. The program was concluded with a vote of thanks given by sport teacher Dr Madan Ingle.