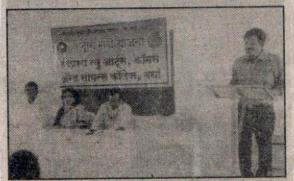

## इंद्रप्रस्थ महाविद्यालयातील विद्यार्थीनींनी मुक्तपणे केली कलागुणांची उधळण आंतरराष्ट्रीय महिला दिनाचे औचित्य साधून विविध कार्यक्रमांचे आयोजन

महाविद्यालयातील विद्यार्थीनीकरिता एक हक्काचे व्यासपीठ म्हणून महाविद्यालयातील महिला विकास विभाग कार्यरत असून जागतिक महिला दिनानिमित्त महाविद्यालयात विविध कार्यक्रमांचे आयोजन करण्यात आले होते. यावेळी बी.ए. बी.कॉम. बी.एस्सी. तसेच पदव्युत्तर विभागातील विद्यार्थ्यांनी सहभागी होत मुक्तपणे आपल्या कलागुणांची उधळण केली

# विद्यार्थीनींनी मुक्तपणे केली कलागुणांची उधळण

वर्धा : महाविद्यालयातील विद्यार्थीनीकरिता एक हक्काचे व्यासपीठ म्हणून महाविद्यालयातील महिला विकास विभाग कार्यरत आहे. जागतिक महिला दिनानिमित्त महाविद्यालयात विविध कार्यक्रमांचे आयोजन करण्यात आले होते. यावेळी बी.ए. बी.कॉम. बी.एस्सी. तसेच पदव्युत्तर विभागातील विद्यार्थ्यांनी सहभागी होत मुक्तपणे आपल्या कलागुणांची उधळण केली.