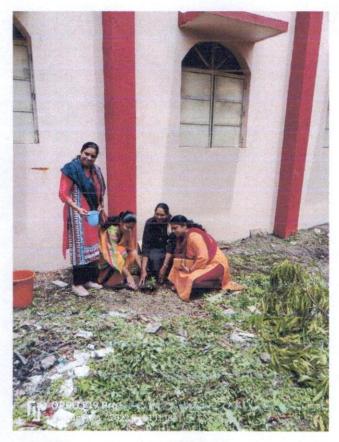

# 2. Birth Anniversary of Gandhiji (Gandhijayanti)

• **Significance**: Honoring the contributions of teachers and their role in shaping the future of students.

Activities: Swachh Bharat Abhiyan(Keeeping in Mind Gandhiji's Vision clenliness drive was organised by the students of various deprtment at different Grampanchayat).

### **Activity:-SWACHH BHARAT ABHIYAN**

Name: Computer Science Department

Indraprastha New Art, Commerce & Science College, Wardha, October, 2022. "SWACHH BHARAT ABHIYAN" was organized by on 2<sup>nd</sup> October, 2022 at 7.30 am in Indraprashtra New Art, Commerce and Science College Wardha by the order of Prime Minister Narendra Modi. All the teachers and students of computer Science department were present in the program. In our college, the program was started with the arrival of the honorable chief guest Dr. Abhijit Verulkar, Secretary, Indraprastha New Art, Commerce and Science College Wardha with Dr. Ashish Sasankar, Principal, INACSC, Wardha and Coordinator Prof. Vikram Nevhal (Dept. of Computer Science) in the occasion of 153<sup>rd</sup> birth anniversary of Mahatma Gandhi. Our chief guest presided over the program and delivered a brief speech on the birth anniversary of Mahatma Gandhi in college. He delivered his precious knowledge and information about the Swachh Bharat Abhiyan. There was great enthusiasm among the students and they were looking highly spirited. At the end of the program, Dr. Ashish Sasankar, Principal delivered a short speech for the students and Prof. Vikram Nevhal, Coordinator of Computer Science Department gave a vote of thanks to all for making the program a grand success