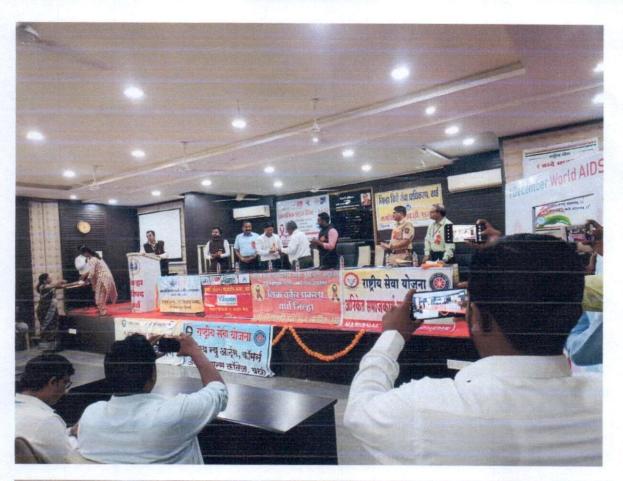

डॉ. सचिन तडस यांनी एड्स या आजाराबद्दल विद्यार्थ्यांना व उपस्थितांना मार्गदर्शन केले. तसेच इतर सर्व उपस्थित अतिथी लोकांनी मार्गदर्शन केले. या प्रसंगी विद्यार्थ्यांसाठी चित्रकला स्पर्धा, पोस्टर स्पर्धा, रांगोळी स्पर्धा व घोष वाक्य स्पर्धेचे आयोजन करण्यात आले होते. या कार्यक्रमामध्ये महाविद्यालयातील १०० विद्यार्थी व प्राध्यापक वर्ग उपस्थित होते. या कार्यक्रमा द्वारे आयोजित पोस्टर व घोष वाक्य स्पर्धेत महाविद्यालयातील विद्यार्थांनी पारोतोषिक प्राप्त केले. या प्रसंगी सर्व उपस्थित विद्यार्थी व आरोग्य कर्मचाऱ्यांना रॅलीकरीता जिल्हापरिषदेचे मुख्य कार्यकारी आधिकरी रोहन घुमे यांनी हिरवी झेंडी दाखिवली व रॅलीला सुरवात झाली. या दिवसी विविध कार्यक्रमाचे आयोजन करण्यात आले होते.

Programme Officer.

New Arts, Commerce & Science College, WARDHA



Principal,

Mov Arts, Commerce & Science

College, WARDHA





Z.P. Wardha and New Arts College Organize ADIS

Awarness Programme

Programmé Officer, N. S. S.

N. S. S. New Arts, Commerce &



Pinelpal,

Mov Arts, Commerce & Science

College WARDHA





Z.P. Wardha and New Arts College Organize ADIS

Awarness Programme

Protofornme Officer,
N. S. S.
New Arts, Commerce &
Science College, WARQHA



Indianrastha New Arts, Commerce
Science College, WAR JHA.





(N.S.S.)

#### सूचना

महाविद्यालयातील रा. से. योजनेद्वारे आयोजित क्विता । रिकास शिराद्वी या कार्यक्रमाच्या आयोजनासंदर्भात सभा आयोजित करण्यात आलेली आहे. तरी खालील प्राध्यापकांनी प्राचार्य कक्षेत दि. 12.12.2022 ला 11.00 A.M. वाजता उपस्थित राहावे, ही विनंती.

१. प्राचार्य डॉ. आशिष ससनकर

२. प्रा. डॉ. हेमंत मिसाळ

३. प्रा. डॉ. प्रशांत कडवे

४. प्रा. डॉ. प्रमोद आचेगावे

५. प्रा. दिपाली पवार

1/1

A