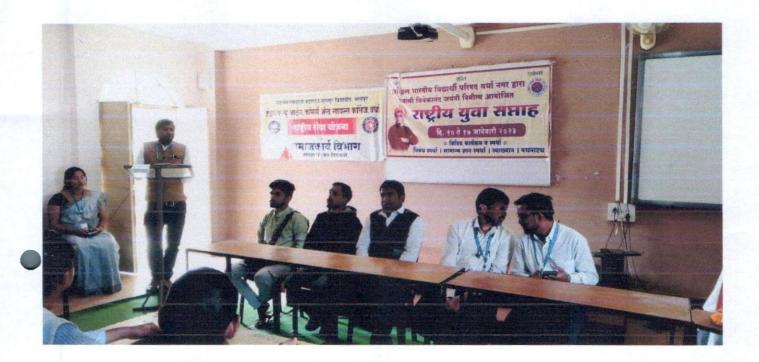

हत ही संकल्पना स्वामीजींनी मांडली. त्याचा स्वीकार प्रत्येक विद्यार्थ्यांनी करावा. त्याच प्रमाणे आपल्या जीवनात यशस्वी होण्यासाठी मेहनत, त्याग, प्रामाणिकता, चांगल्या विचारांचा स्वीकार केल्यास निश्चतच विद्यार्थ्यांना यश प्राप्त होईल असे विचार श्री सितश इंगोले यांनी व्यक्त केले. या राष्ट्रीय युवा सप्ताहाच्या कालावधीत महाविद्यालयामध्ये विविध कार्यक्रम व स्पर्धा आयोजित करण्यात आल्या. या पथनाट्य, निबंध स्पर्धा, सामान्य ज्ञान स्पर्धा, व्याख्यान आदींचा समावेश होता. या स्पर्धेमध्ये अनेक विद्यार्थ्यांनी सहभाग घेतला.

या कार्यक्रमाचे प्रास्ताविक प्रा. गिरडे यांनी केले तर सूत्रसंचालन प्रा. सिद्धांत ढोक व आभार प्रा. धनश्री वाघ यांनी व्यक्त केले.

Programme Office I

New Arts, Commerce & Science College, WARDHA Raprastha Mon Arts C

PRINCIPAL
Indraprastha New Arts, Commerca
& Science College, WARDHA.





#### **National Yuva week Celebration**

Joseph J.

Programme Officer, N. S. S.

New Arts, Commerce & Science College, WARDHA



Indraprastha New Arts, Commerce





#### **National Youth weeks**

Programme Officer.
N. S. S.

New Arts, Commerce & Science College, WARDHA



Indireprestry N. v. Arts, Commerca & Science Commercy, WARDHA





(N.S.S.)

#### सूचना

महाविद्यालयातील रा. से. योजनेद्वारे आयोजित <u>अंस्वश्वस्थित</u> व वेजानिक <u>द्वाकान कार्यशाळ</u>] या कार्यक्रमाच्या आयोजनासंदर्भात सभा आयोजित करण्यात आलेली आहे. तरी खालील प्राध्यापकांनी प्राचार्य कक्षेत दि. <u>द्वाकार्थश्व</u> ला <u>10 00 A.m.</u> वाजता उपस्थित राहावे, ही विनंती.

१. प्राचार्य डॉ. आशिष ससनकर

२. प्रा. डॉ. हेमंत मिसाळ

३. प्रा. डॉ. प्रशांत कडवे

४. प्रा. डॉ. प्रमोद आचेगावे

५. प्रा. दिपाली पवार

x/

Smithing

प्राच