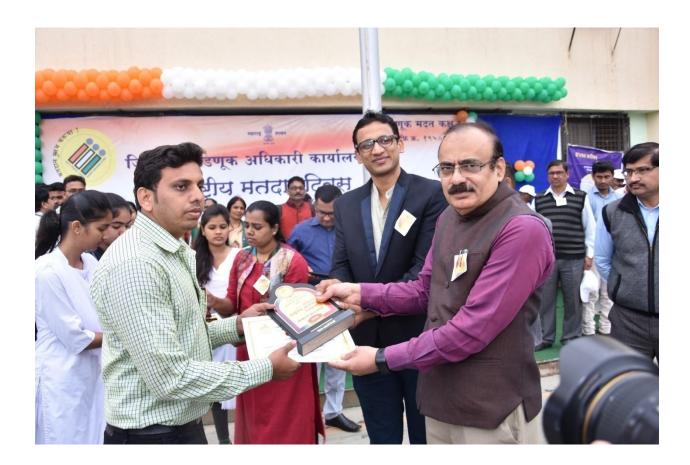

Nagpur University, Nagpur.
- \* Recognised by U.G.C. New Delhi Under section 2(f) & 12 (b) of UGC act 1956.

Batchelor Road, Nalwadi Wardha - 442 001. (Maharashtra)

2: (07152) - 253093,240152, Fax: 07152-240152

1<sup>ST</sup> PRIZE ON NATIONAL VOTERS DAY IN GK COMPETITION: Pankaj Dhengle



(Accredited 'B' by NAAC)

#### Mahila Vikas Sanstha's



## New Arts, Commerce & Science College, Wardha

- ★ Approved by Government of Maharashtra.
- ★ Affiliated to Rashtrasanta Tukdoji Maharaj Nagpur University, Nagpur.
   ★ Recognised by U.G.C. New Delhi Under section 2(f) & 12 (b) of UGC act 1956.

Batchelor Road, Nalwadi Wardha - 442 001. (Maharashtra)

2: (07152) - 253093,240152, Fax: 07152-240152

#### Award: First Prize in General Knowledge Competition o occasion of National **Voters Day**





## New Arts, Commerce & Science College, Wardha

- Approved by Government of Maharashtra.
- Affiliated to Rashtrasanta Tukdoji Maharaj Nagpur University, Nagpur.
- \* Recognised by U.G.C. New Delhi Under section 2(f) & 12 (b) of UGC act 1956.

Batchelor Road, Nalwadi Wardha - 442 001. (Maharashtra)

2: (07152) - 253093,240152, Fax: 07152-240152

#### **Recognition as Corona Warriors:**

Leaflets distribution and safety rules instructions were displayed at different places of Wardha city by the students of the department. Many students with microbiology background worked during corona pandemic as corona warriors. They were appreciated by the government from time to time

| I. | Service as a CORONA Warrior |                             |                         |