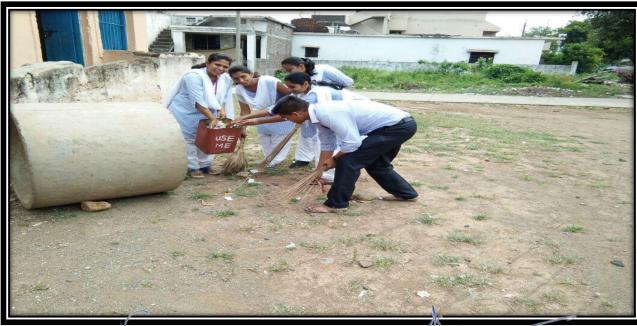

# 2. Birth Anniversary of Gandhiji (Gandhijayanti)

• **Significance**: Honoring the contributions of teachers and their role in shaping the future of students.

Activities: Swachh Bharat Abhiyan(Keeeping in Mind Gandhiji's Vision clenliness drive was organised by the students of various deprtment at different Grampanchayat).

### **Activity:-SWACHH BHARAT ABHIYAN**

Name: Computer Science Department

Indraprastha New Art, Commerce & Science College, Wardha, October, 2022. "SWACHH BHARAT ABHIYAN" was organized by on 2<sup>nd</sup> October, 2022 at 7.30 am in Indraprashtra New Art, Commerce and Science College Wardha by the order of Prime Minister Narendra Modi. All the teachers and students of computer Science department were present in the program. In our college, the program was started with the arrival of the honorable chief guest Dr. Abhijit Verulkar, Secretary, Indraprastha New Art, Commerce and Science College Wardha with Dr. Ashish Sasankar, Principal, INACSC, Wardha and Coordinator Prof. Vikram Nevhal (Dept. of Computer Science) in the occasion of 153<sup>rd</sup> birth anniversary of Mahatma Gandhi. Our chief guest presided over the program and delivered a brief speech on the birth anniversary of Mahatma Gandhi in college. He delivered his precious knowledge and information about the Swachh Bharat Abhiyan. There was great enthusiasm among the students and they were looking highly spirited. At the end of the program, Dr. Ashish Sasankar, Principal delivered a short speech for the students and Prof. Vikram Nevhal, Coordinator of Computer Science Department gave a vote of thanks to all for making the program a grand success

#### **Swach Bharat Abhiyan**

Principal

Approved by government of Maharashtra

Affiliated to Rashtrasant Tukadoji
 Maharaj Nagpur University, Nagpur

Recognised by U.G.C New Delhi under section 2 (f) & 12 (b) of UGC act 1956

Students Participation in Swach Bharat Abhiyan

Principal