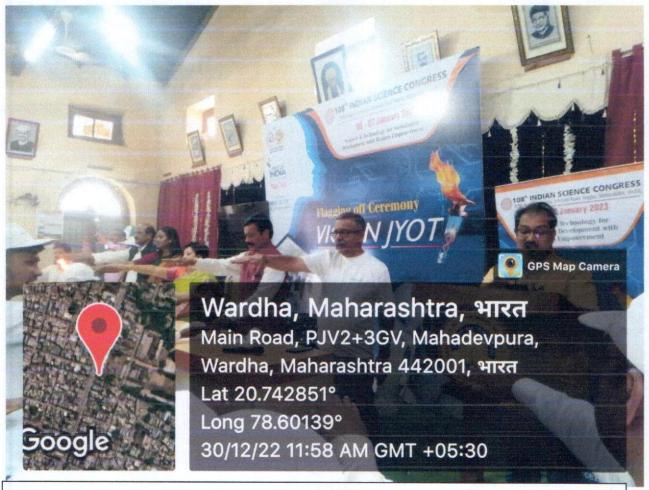

### Index

| Sr No | Name of Event                         | Activities Conducted                                             |  |
|-------|---------------------------------------|------------------------------------------------------------------|--|
| 1     | Independence Day                      | Har Ghar Tiranga Celebration                                     |  |
| 2     | Birth Anniversary of                  | Swachh Bharat Abhiyan                                            |  |
|       | Gandhiji(Gandhijayanti)               |                                                                  |  |
|       |                                       | Awareness Programme about Women's                                |  |
| 3     | International Women's Day Celebration | Health.                                                          |  |
|       |                                       | Narayani Namostute :(Women                                       |  |
|       |                                       | Empowerment and Felicitation ).                                  |  |
| 4     | Constitution Day                      | Voters Awareness Program                                         |  |
| 5     | Swatrantyacha Amrut Mahostav          | Har Ghar Tiranga Rally                                           |  |
| 6     | NSS Opening Day                       | Tree Plantation                                                  |  |
| 7     | NSS Closing Day                       | Blood Donation Camp                                              |  |
| 8     | Constitution Day 2022                 | Health Checkup Camp                                              |  |
| 9     | World AIDS day                        | AIDS Awareness Rally                                             |  |
| 10    | National Unity Day                    | Helpline for Older age People Awareness<br>Programme             |  |
| 11    | Indian Science Congress               | Science Day Rally                                                |  |
| 12    | National Youth Day                    | National Yuva week Celebration                                   |  |
| 13    | National Science Day                  | Workshop on Superstition and Scientific Temperament Development. |  |
| 14    | Rupublic Day                          | Workshop on Environment Protection                               |  |
| 15    | Rupublic Day                          | Workshop on Personality Development                              |  |
| 16    | NSS Opening Day                       | One Day on Workshop Importance of Yoga for villagers and Student |  |
| 17    | NSS Closing Day                       | Cleanliness Drive at Smshanbhumi at Salod                        |  |