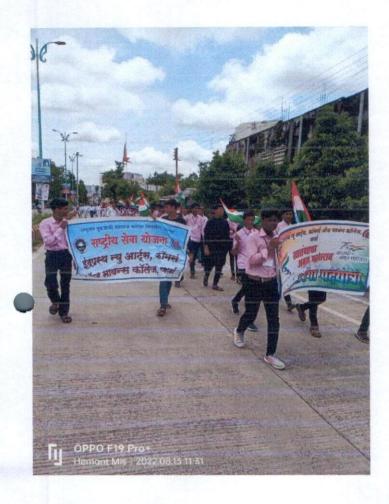

# 1. Independence Day

- **Significance**: Celebrating national pride and patriotism, these days honor India's freedom struggle and its democratic principles.
- **Activity**: Har Ghar Tiranga (People from Wardha City were encouraged by the students to celebrate "Har Ghar Tiranga" event suggested by Govt. of India).

## **Activity :-HAR GHAR TIRANGA CELEBRATION**

#### **Organized by: Computer Science Department**

Indraprastha New Art, Commerce & Science College, Wardha, August, 2022. "HAR GHAR TIRANGA CELEBRATION" was organized by on 13th August, 2022 at 7.30 am in Indraprastha New Art, Commerce and Science College Wardha by the order of Government on the occasion of 75th Independence day celebration. All the teachers and students of computer Science department were present in the program. In our college, the program was started with the arrival of the honorable chief guest Dr.Abhijit Verulkar, Secretary Indraprastha New Art, Commerce and Science College Wardha with Dr. Ashish Sasankar, Principal , INACSC, Wardha. Dr Abhijit Verulkar hoisted the flag and the national anthem was played. Dr Ashish Sasankar gave introductory speech about the order of Government on the occasion of 75th Independence Day . After delivering speech of Principal, students presented patriotic songs and