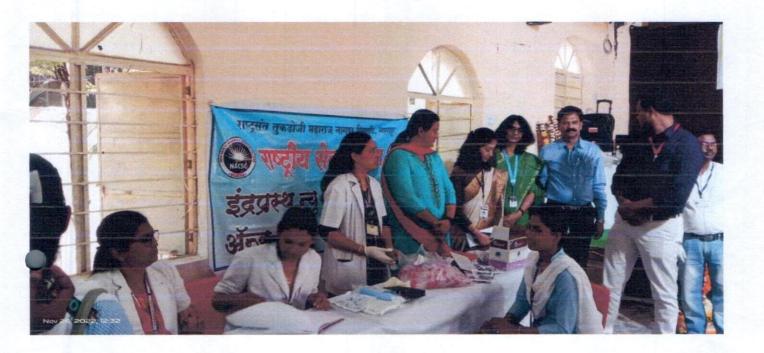

3.4.3 Number of extension and outreach programs conducted by the institution through organized forums including NSS/NCC with involvement of community during the last five years.

All Talks workshops, NSS Activities are organized for the villagers at various Grampanchyat during field work, camp etc. experts from different industries deliver and share their thought and experiences for the improvement of economic ,social life health awareness ,human rights etc. All these activities are carried out by the students for the people of the community that benefit the society in Collaboration with NGO's, Industry Community through NSS.