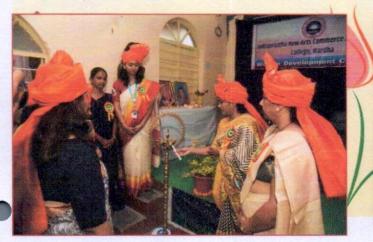

## इंद्रप्रस्थ महाविद्यालयातील विद्यार्थीनींनी मुक्तपणे केली कलागुणांची उधळण आंतरराष्ट्रीय महिला दिनाचे औचित्य साधून विविध कार्यक्रमांचे आयोजन

महाविद्यालयातील विद्यार्थीनीकरिता एक हक्काचे व्यासपीठ म्हणून महाविद्यालयातील महिला विकास विभाग कार्यरत असून जागतिक महिला दिनानिमित्त महाविद्यालयात विविध कार्यक्रमांचे आयोजन करण्यात आले होते. यावेळी बी.ए. बी.कॉम. बी.एस्सी. तसेच पदव्युत्तर विभागातील विद्यार्थ्यांनी सहभागी होत मुक्तपणे आपल्या कलागुणांची उधळण केली

इंद्रप्रस्थ न्यू आर्ट्स, कॉमर्स ॲन्ड सायन्स कॉलेज वर्घा येथील महिला विकास विभाग व गृहअर्थशास्त्र विभाग यांच्या संयुक्त विद्यमाने आंतरराष्ट्रीय महिला दिनाचे औचित्य साधून संयोजिकांनी पहिल्या सत्रात पोस्टर स्पर्धा, वेशभूषा स्पर्धा, आदी विविध कार्यक्रमांचे आयोजन इंद्रप्रस्थ परिसरात करण्यात आले. यामध्ये विद्यार्थीनीनी हिरारीने सहभागी होऊन आपल्या कलागुणांचे सादरीकरण केले. या स्पर्धेतील विजयी कु. नेहा बांगरे-प्रथम क्रमांक, प्राची वैद्य -द्वितीय क्रमांक, स्नेहा बोरसरे - तृतीय क्रमांक विद्यार्थीनीना पुरस्कार देऊन सन्मानित करण्यात आले.

# विद्यार्थीनींनी मुक्तपणे केली कलागुणांची उधळण

वर्धा : महाविद्यालयातील विद्यार्थीनीकरिता एक हक्काचे व्यासपीठ म्हणून महाविद्यालयातील महिला विकास विभाग कार्यरत आहे. जागतिक महिला दिनानिमित्त महाविद्यालयात विविध कार्यक्रमांचे आयोजन करण्यात आले होते. यावेळी बी.ए. बी.कॉम. बी.एस्सी. तसेच पदव्युत्तर विभागातील विद्यार्थ्यांनी सहभागी होत मुक्तपणे आपल्या कलागुणांची उधळण केली.

इंद्रप्रस्थ न्यू आर्ट्स, कॉमर्स ॲन्ड सायन्स कॉलेज वर्धा येथील महिला विकास विभाग व गृहअर्थशास्त्र विभाग यांच्या संयुक्त विद्यमाने आंतरराष्ट्रीय महिला दिनाचे औचित्य साधून संयोजिकांनी पहिल्या सत्रात पोस्टर स्पर्धा, वेशभूषा स्पर्धा, आदी विविध कार्यक्रमांचे आयोजन करण्यात आले. यामध्ये विद्यार्थीनीनी हिरारीने सहभागी होऊन आपल्या कलागुणांचे सादरीकरण केले. या स्पर्धेतील विजयी नेहा बांगरे-प्रथम क्रमांक, प्राची वैद्य -द्वितीय क्रमांक, स्रोहा बोरसरे - तृतीय क्रमांक विद्यार्थीनीना पुरस्कार देऊन सन्मानित करण्यात आले.