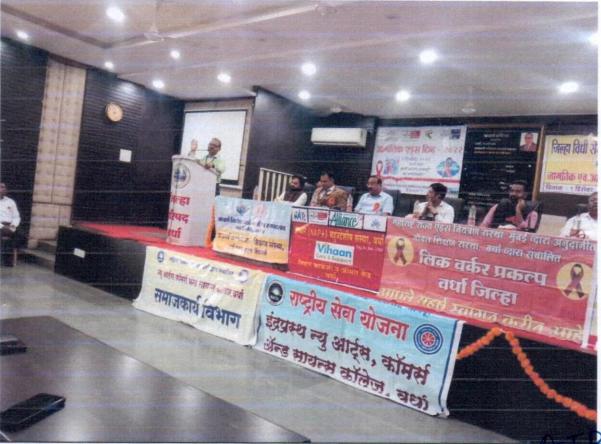

ॉ. सचिन तडस यांनी एड्स या आजाराबद्दल विद्यार्थ्यांना व उपस्थितांना मार्गदर्शन केले. तसेच इतर सर्व उपस्थित अतिथी लोकांनी मार्गदर्शन केले. या प्रसंगी विद्यार्थ्यांसाठी चित्रकला स्पर्धा, पोस्टर स्पर्धा, रांगोळी स्पर्धा व घोष वाक्य स्पर्धेचे आयोजन करण्यात आले होते. या कार्यक्रमामध्ये महाविद्यालयातील १०० विद्यार्थी व प्राध्यापक वर्ग उपस्थित होते. या कार्यक्रमा द्वारे आयोजित पोस्टर व घोष वाक्य स्पर्धेत महाविद्यालयातील विद्यार्थांनी पारोतोषिक प्राप्त केले. या प्रसंगी सर्व उपस्थित विद्यार्थी व आरोग्य कर्मचाऱ्यांना रॅलीकरीता जिल्हापरिषदेचे मुख्य कार्यकारी आधिकरी रोहन घुमे यांनी हिरवी झेंडी दाखिवली व रॅलीला सुरवात झाली. या दिवसी विविध कार्यक्रमाचे आयोजन करण्यात आले होते.

Programme Officer.

New Arts, Commerce & Science College, WARDHA



Principal,

Mov Arts, Commerce & Science

College, WARDHA





Z.P. Wardha and New Arts College Organize ADIS

Awarness Programme

Programmé Officer, N. S. S.

N. S. S. New Arts, Commerce &



Pinelpal,

Mov Arts, Commerce & Science

College WARDHA





Z.P. Wardha and New Arts College Organize ADIS

Awarness Programme

Protofornme Officer,
N. S. S.
New Arts, Commerce &
Science College, WARQHA



Indianrastha New Arts, Commerce
Science College, WAR JHA.





(N.S.S.)

#### सूचना

महाविद्यालयातील रा. से. योजनेद्वारे आयोजित क्विता । रिकास शिराद्वी या कार्यक्रमाच्या आयोजनासंदर्भात सभा आयोजित करण्यात आलेली आहे. तरी खालील प्राध्यापकांनी प्राचार्य कक्षेत दि. 12.12.2022 ला 11.00 A.M. वाजता उपस्थित राहावे, ही विनंती.

१. प्राचार्य डॉ. आशिष ससनकर

२. प्रा. डॉ. हेमंत मिसाळ

३. प्रा. डॉ. प्रशांत कडवे

४. प्रा. डॉ. प्रमोद आचेगावे

५. प्रा. दिपाली पवार

1/1

Ash