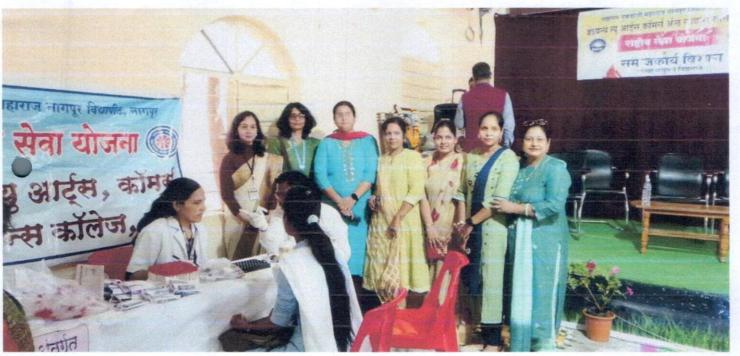

# 3. International Women's Day Celebration

**Significance**:-International Women's Day (IWD), celebrated on March 8th, is a global day honoring the social, economic, cultural, and political achievements of women. The day also marks a call to action for accelerating gender parity

Activity:-1) Awareness Programme about Women's Health.

Activity:-2)Narayani Namostute Programme (Women Empowerment ).

Internal Quality Assurance Cell Indraprastha New Arts Commerce and Science College, Wardha

#### **Womens Development Cell** DEPARTMENT OF HOME ECONOMICS

Jointly Organizing

One Day State Level Webinanr on the Occasion of International Women's Day

"Women health is Wealth"

08th March 2023 Time: 1.00 pm.