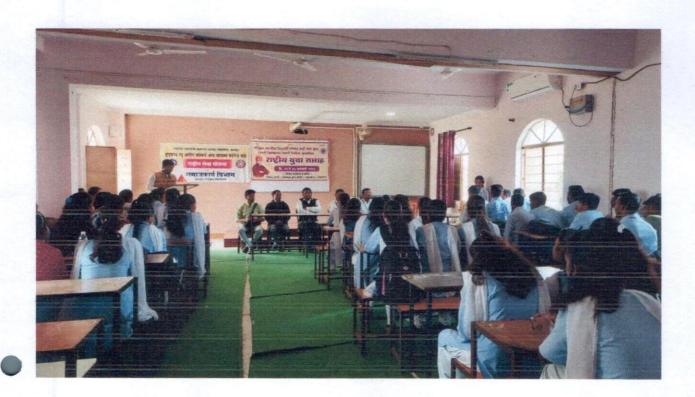

विचारांचा स्वीकार केल्यास निश्चतच विद्यार्थ्यांना यश प्राप्त होईल असे विचार श्री सितश इंगोले यांनी व्यक्त केले. या राष्ट्रीय युवा सप्ताहाच्या कालावधीत महाविद्यालयामध्ये विविध कार्यक्रम व स्पर्धा आयोजित करण्यात आल्या. या पथनाट्य, निबंध स्पर्धा, सामान्य ज्ञान स्पर्धा, व्याख्यान आदींचा समावेश होता. या स्पर्धेमध्ये अनेक विद्यार्थ्यांनी सहभाग घेतला.

या कार्यक्रमाचे प्रास्ताविक प्रा. गिरडे यांनी केले तर सूत्रसंचालन प्रा. सिद्धांत ढोक व आभार प्रा. धनश्री वाघ यांनी व्यक्त केले.

Programme Office I

New Arts, Commerce & Science College, WARDHA Raprastha Mon Arts C

PRINCIPAL
Indraprastha New Arts, Commerca
& Science College, WARDHA.





#### **National Yuva week Celebration**

Joseph J.

Programme Officer, N. S. S.

New Arts, Commerce & Science College, WARDHA



Indraprastha New Arts, Commerce





#### **National Youth weeks**

Programme Officer.
N. S. S.

New Arts, Commerce & Science College, WARDHA



Indireprestry N. v. Arts, Commerca & Science Commercy, WARDHA





(N.S.S.)

#### सूचना

महाविद्यालयातील रा. से. योजनेद्वारे आयोजित <u>अंस्वश्वस्थित</u> व वेजानिक <u>द्वाकान कार्यशाळ</u>] या कार्यक्रमाच्या आयोजनासंदर्भात सभा आयोजित करण्यात आलेली आहे. तरी खालील प्राध्यापकांनी प्राचार्य कक्षेत दि. <u>द्वाकार्थश्व</u> ला <u>10 00 A.m.</u> वाजता उपस्थित राहावे, ही विनंती.

१. प्राचार्य डॉ. आशिष ससनकर

२. प्रा. डॉ. हेमंत मिसाळ

३. प्रा. डॉ. प्रशांत कडवे

४. प्रा. डॉ. प्रमोद आचेगावे

५. प्रा. दिपाली पवार

x/

Smithing

प्राचारितां INCIPAL इंग्लिश्हां म्यास्ट्रिक्ट Commerce Science Conege, WARDHA.







(N.S.S.)

#### निमंत्रण पत्रिका

प्रति,

सी पंजन बंजारे संयोजनु अंखअरदा निमुद्धन्यम