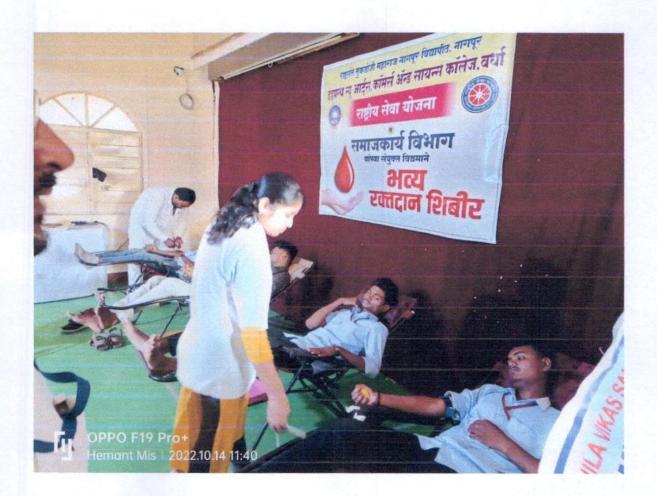

### Index

| Sr No | Name of Event                         | Activities Conducted                                             |  |
|-------|---------------------------------------|------------------------------------------------------------------|--|
| 1     | Independence Day                      | Har Ghar Tiranga Celebration                                     |  |
| 2     | Birth Anniversary of                  | Swachh Bharat Abhiyan                                            |  |
|       | Gandhiji(Gandhijayanti)               |                                                                  |  |
|       |                                       | Awareness Programme about Women's                                |  |
| 3     | International Women's Day Celebration | Health.                                                          |  |
|       |                                       | Narayani Namostute :(Women                                       |  |
|       |                                       | Empowerment and Felicitation ).                                  |  |
| 4     | Constitution Day                      | Voters Awareness Program                                         |  |
| 5     | Swatrantyacha Amrut Mahostav          | Har Ghar Tiranga Rally                                           |  |
| 6     | NSS Opening Day                       | Tree Plantation                                                  |  |
| 7     | NSS Closing Day                       | Blood Donation Camp                                              |  |
| 8     | Constitution Day 2022                 | Health Checkup Camp                                              |  |
| 9     | World AIDS day                        | AIDS Awareness Rally                                             |  |
| 10    | National Unity Day                    | Helpline for Older age People Awareness<br>Programme             |  |
| 11    | Indian Science Congress               | Science Day Rally                                                |  |
| 12    | National Youth Day                    | National Yuva week Celebration                                   |  |
| 13    | National Science Day                  | Workshop on Superstition and Scientific Temperament Development. |  |
| 14    | Rupublic Day                          | Workshop on Environment Protection                               |  |
| 15    | Rupublic Day                          | Workshop on Personality Development                              |  |
| 16    | NSS Opening Day                       | One Day on Workshop Importance of Yoga for villagers and Student |  |
| 17    | NSS Closing Day                       | Cleanliness Drive at Smshanbhumi at Salod                        |  |