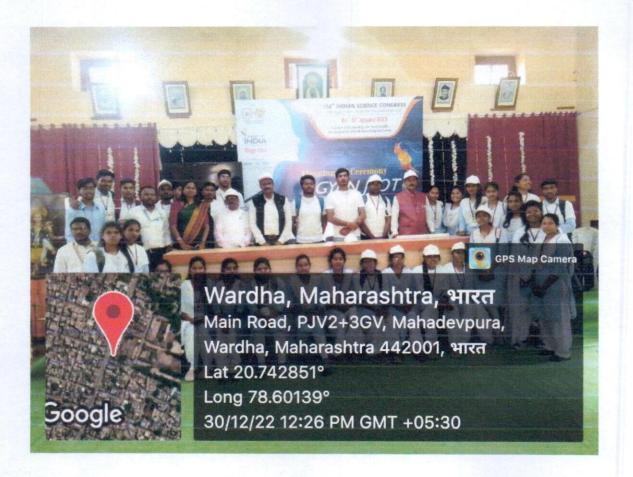

# 1. Independence Day

- **Significance**: Celebrating national pride and patriotism, these days honor India's freedom struggle and its democratic principles.
- **Activity**: Har Ghar Tiranga (People from Wardha City were encouraged by the students to celebrate "Har Ghar Tiranga" event suggested by Govt. of India).

## **Activity :-HAR GHAR TIRANGA CELEBRATION**

#### **Organized by: Computer Science Department**

Indraprastha New Art, Commerce & Science College, Wardha, August, 2022. "HAR GHAR TIRANGA CELEBRATION" was organized by on 13th August, 2022 at 7.30 am in Indraprastha New Art, Commerce and Science College Wardha by the order of Government on the occasion of 75th Independence day celebration. All the teachers and students of computer Science department were present in the program. In our college, the program was started with the arrival of the honorable chief guest Dr.Abhijit Verulkar, Secretary Indraprastha New Art, Commerce and Science College Wardha with Dr. Ashish Sasankar, Principal , INACSC, Wardha. Dr Abhijit Verulkar hoisted the flag and the national anthem was played. Dr Ashish Sasankar gave introductory speech about the order of Government on the occasion of 75th Independence Day . After delivering speech of Principal, students presented patriotic songs and

After delivering speech of Principal, students presented patriotic songs and poems.

There was a feeling of pride and patriotism in everyone's heart. The program was concluded with a vote of thanks given by sport teacher Dr Madan Ingle.