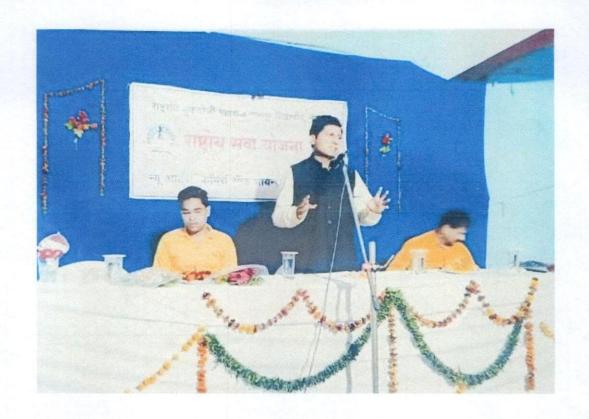

# 1. Independence Day

- **Significance**: Celebrating national pride and patriotism, these days honor India's freedom struggle and its democratic principles.
- **Activity**: Har Ghar Tiranga (People from Wardha City were encouraged by the students to celebrate "Har Ghar Tiranga" event suggested by Govt. of India).

## **Activity :-HAR GHAR TIRANGA CELEBRATION**

#### **Organized by: Computer Science Department**

Indraprastha New Art, Commerce & Science College, Wardha, August, 2022. "HAR GHAR TIRANGA CELEBRATION" was organized by on 13th August, 2022 at 7.30 am in Indraprastha New Art, Commerce and Science College Wardha by the order of Government on the occasion of 75th Independence day celebration. All the teachers and students of computer Science department were present in the program. In our college, the program was started with the arrival of the honorable chief guest Dr.Abhijit Verulkar, Secretary Indraprastha New Art, Commerce and Science College Wardha with Dr. Ashish Sasankar, Principal , INACSC, Wardha. Dr Abhijit Verulkar hoisted the flag and the national anthem was played. Dr Ashish Sasankar gave introductory speech about the order of Government on the occasion of 75th Independence Day . After delivering speech of Principal, students presented patriotic songs and

After delivering speech of Principal, students presented patriotic songs and poems.

There was a feeling of pride and patriotism in everyone's heart. The program was concluded with a vote of thanks given by sport teacher Dr Madan Ingle.