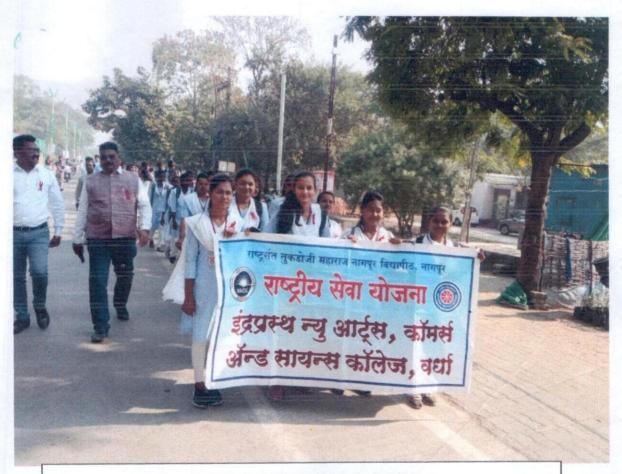

# 1. Independence Day

- **Significance**: Celebrating national pride and patriotism, these days honor India's freedom struggle and its democratic principles.
- **Activity**: Har Ghar Tiranga (People from Wardha City were encouraged by the students to celebrate "Har Ghar Tiranga" event suggested by Govt. of India).

## **Activity :-HAR GHAR TIRANGA CELEBRATION**

#### **Organized by: Computer Science Department**

Indraprastha New Art, Commerce & Science College, Wardha, August, 2022. "HAR GHAR TIRANGA CELEBRATION" was organized by on 13th August, 2022 at 7.30 am in Indraprastha New Art, Commerce and Science College Wardha by the order of Government on the occasion of 75th Independence day celebration. All the teachers and students of computer Science department were present in the program. In our college, the program was started with the arrival of the honorable chief guest Dr.Abhijit Verulkar, Secretary Indraprastha New Art, Commerce and Science College Wardha with Dr. Ashish Sasankar, Principal , INACSC, Wardha. Dr Abhijit Verulkar hoisted the flag and the national anthem was played. Dr Ashish Sasankar gave introductory speech about the order of Government on the occasion of 75th Independence Day . After delivering speech of Principal, students presented patriotic songs and