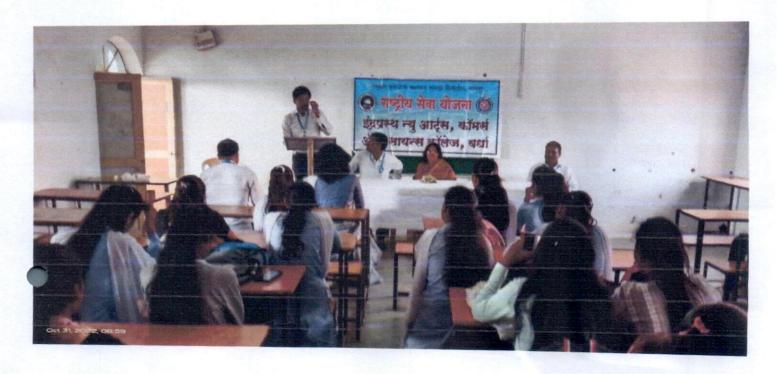

3.4.3 Number of extension and outreach programs conducted by the institution through organized forums including NSS/NCC with involvement of community during the last five years.

### Index

| Sr No | Name of Event                         | Activities Conducted                                             |  |
|-------|---------------------------------------|------------------------------------------------------------------|--|
| 1     | Independence Day                      | Har Ghar Tiranga Celebration                                     |  |
| 2     | Birth Anniversary of                  | Swachh Bharat Abhiyan                                            |  |
|       | Gandhiji(Gandhijayanti)               |                                                                  |  |
|       |                                       | Awareness Programme about Women's                                |  |
| 3     | International Women's Day Celebration | Health.                                                          |  |
|       |                                       | Narayani Namostute :(Women                                       |  |
|       |                                       | Empowerment and Felicitation ).                                  |  |
| 4     | Constitution Day                      | Voters Awareness Program                                         |  |
| 5     | Swatrantyacha Amrut Mahostav          | Har Ghar Tiranga Rally                                           |  |
| 6     | NSS Opening Day                       | Tree Plantation                                                  |  |
| 7     | NSS Closing Day                       | Blood Donation Camp                                              |  |
| 8     | Constitution Day 2022                 | Health Checkup Camp                                              |  |
| 9     | World AIDS day                        | AIDS Awareness Rally                                             |  |
| 10    | National Unity Day                    | Helpline for Older age People Awareness<br>Programme             |  |
| 11    | Indian Science Congress               | Science Day Rally                                                |  |
| 12    | National Youth Day                    | National Yuva week Celebration                                   |  |
| 13    | National Science Day                  | Workshop on Superstition and Scientific Temperament Development. |  |
| 14    | Rupublic Day                          | Workshop on Environment Protection                               |  |
| 15    | Rupublic Day                          | Workshop on Personality Development                              |  |
| 16    | NSS Opening Day                       | One Day on Workshop Importance of Yoga for villagers and Student |  |
| 17    | NSS Closing Day                       | Cleanliness Drive at Smshanbhumi at Salod                        |  |