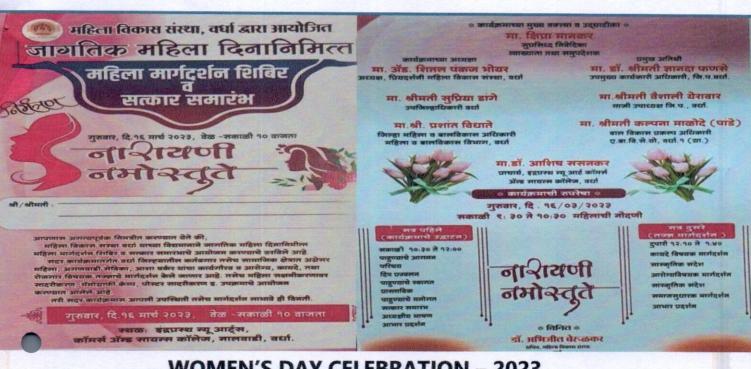

# 3. International Women's Day Celebration

**Significance**:-International Women's Day (IWD), celebrated on March 8th, is a global day honoring the social, economic, cultural, and political achievements of women. The day also marks a call to action for accelerating gender parity

Activity:-1) Awareness Programme about Women's Health.

Activity:-2)Narayani Namostute Programme (Women Empowerment ).

Internal Quality Assurance Cell Indraprastha New Arts Commerce and Science College, Wardha

#### **Womens Development Cell** DEPARTMENT OF HOME ECONOMICS

Jointly Organizing

One Day State Level Webinanr on the Occasion of International Women's Day

"Women health is Wealth"

08th March 2023 Time: 1.00 pm.

## सूचना

इंद्रप्रस्थ् न्यु आर्टस, कॉमर्स अँड सायन्स् महाविद्यालयातील सर्व विभाग प्रमुख व प्राध्यापकांना तसेच शिक्षकेत्तर सर्व कर्मचारी वर्ग यांना सूचित करण्यात येते की, दिनांक ०८/०३/२०२३ ला सकाळी 11 वाजता कॉन्स्लींग हॉल मध्ये जागतिक महिला दिन निमित्त Women Development Cell आणि गृहअर्थशास्त्र विभागाव्दारे पोस्ट्रर प्रदर्शनी आणि महिलांसाठी संदेश लिहणे व स्वाक्षरी मोहिम आयोजित करण्यात आली आहे. सर्वांची उपस्थिती प्रार्थनिय आहे.

तसेच दूपारी 1 वाजता Zoom Platform वर One Day State Level Webinar आयोजित करण्यात आले आहे. सर्व प्राध्यापकांनी आपल्या विदयार्थ्यांना कार्यक्रमात सहभागी होण्यासाठी तयार करावे. सर्व प्राध्यापकांसाठी अनिवार्य राहील.