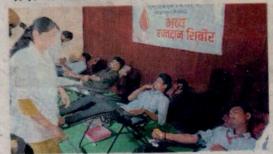

राष्ट्रीय सेवा कार्यक्रमाधिकारा यांच्या मार्गदर्शनात भव्य रक्तदान शिबिर कार्यक्रम घेण्यात आले. कार्यक्रमाचे अध्यक्ष प्राचार्य डॉ. आशिष ससनकर, प्रमुख पाहुणे अभिषेक वाघमारे, प्रवीण गावडे, स्नेहल डाहाट, प्रमुख अतिथी डॉ. प्रशांत कडवे उपस्थित होते. अध्यक्षीय भाषणात प्राचार्य डॉ.आशिष

ससनकर सर यांनी कोरोना महामारीच्या काळात मोठ्या प्रमाणात रक्ताचा तुटवडा निर्माण होऊन अनेक रुग्णाचा जीव गेला होता. तसेच वर्तमान व भविष्यात रक्ता अभावी कोणाचा जीव जाऊ नये, याकरीता रक्तदान करावे व रक्तदान हे सर्वश्रेष्ठ दान आहे. राष्ट्रहित जोपासत सामाजिक बांधिलकीच्या उद्देशानी जास्तीत जास्त विद्यार्थ्यांनी रक्तदान करावे, असेही ते म्हणाले.

या शिबिरात ५० विद्यार्थ्यांनी रक्तदान केले. संचालन प्रा. धनश्री वाघ यांनी केले व प्रास्ताविक

Hour .

Programme Officer.

N. S. S. New Arts, Commerce & Science College, WARDHA







वर्धा: इंद्रप्रस्थ न्यू आर्ट्स,कॉमर्स ॲण्ड सायन्स कॉलेज येथे राष्ट्रीय सेवा योजनेंतर्गत कार्यक्रम अधिकारी डॉ. हेमंत मिसाळ यांच्या मार्गदर्शनात रक्तदान शिबिर पार पडले. कार्यक्रमाच्या अध्यक्षस्थानी प्राचार्य डॉ. आशीष ससनकर तरप्रमुख पाहुणे म्हणून अभिषेक वाघमारे, प्रवीण गावंडे, स्नेहल डाहाट, डॉ. प्रशांत कडवे उपस्थित होते. याप्रसंगी उपस्थितांनी मार्गदर्शन केले. शिबिरात ५० विद्यार्थ्यांनी रक्तदान केले. संचालन प्रा. धनश्री वाघ, प्रास्ताविक डॉ. हेमंत मिसाळ यांनी केले. आभार प्रा. आशीष ढगे यांनी मानले. यशस्वीतेकरिता नीलेश डोके, अश्विनी पुणेवर,आर्या बोकडे, अमित सयाम, विशाल उईके, शिवानी राऊत, रेशमा मंदाडे, मयूरी मसराम, मीनल जारुंडे, आसावरी उइके,प्रणाली राऊत, वृषाली दाताळ, श्वेता तलांजी, पूजा धुर्वे, विजयमाला कुरुंडे आदी उपस्थित होते.

#### रोसेयो अंतर्गत रक्तदान शिबिर

वर्धाः इंद्रप्रस्थ न्यू आर्टस्