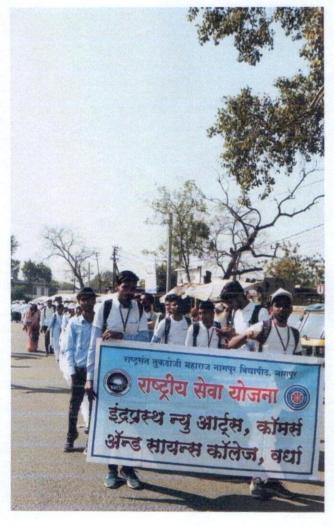

3.4.3 Number of extension and outreach programs conducted by the institution through organized forums including NSS/NCC with involvement of community during the last five years.

### Index

| Sr No | Name of Event                         | Activities Conducted                                             |  |
|-------|---------------------------------------|------------------------------------------------------------------|--|
| 1     | Independence Day                      | Har Ghar Tiranga Celebration                                     |  |
| 2     | Birth Anniversary of                  | Swachh Bharat Abhiyan                                            |  |
|       | Gandhiji(Gandhijayanti)               |                                                                  |  |
|       |                                       | Awareness Programme about Women's                                |  |
| 3     | International Women's Day Celebration | Health.                                                          |  |
|       |                                       | Narayani Namostute :(Women                                       |  |
|       |                                       | Empowerment and Felicitation ).                                  |  |
| 4     | Constitution Day                      | Voters Awareness Program                                         |  |
| 5     | Swatrantyacha Amrut Mahostav          | Har Ghar Tiranga Rally                                           |  |
| 6     | NSS Opening Day                       | Tree Plantation                                                  |  |
| 7     | NSS Closing Day                       | Blood Donation Camp                                              |  |
| 8     | Constitution Day 2022                 | Health Checkup Camp                                              |  |
| 9     | World AIDS day                        | AIDS Awareness Rally                                             |  |
| 10    | National Unity Day                    | Helpline for Older age People Awareness<br>Programme             |  |
| 11    | Indian Science Congress               | Science Day Rally                                                |  |
| 12    | National Youth Day                    | National Yuva week Celebration                                   |  |
| 13    | National Science Day                  | Workshop on Superstition and Scientific Temperament Development. |  |
| 14    | Rupublic Day                          | Workshop on Environment Protection                               |  |
| 15    | Rupublic Day                          | Workshop on Personality Development                              |  |
| 16    | NSS Opening Day                       | One Day on Workshop Importance of Yoga for villagers and Student |  |
| 17    | NSS Closing Day                       | Cleanliness Drive at Smshanbhumi at Salod                        |  |