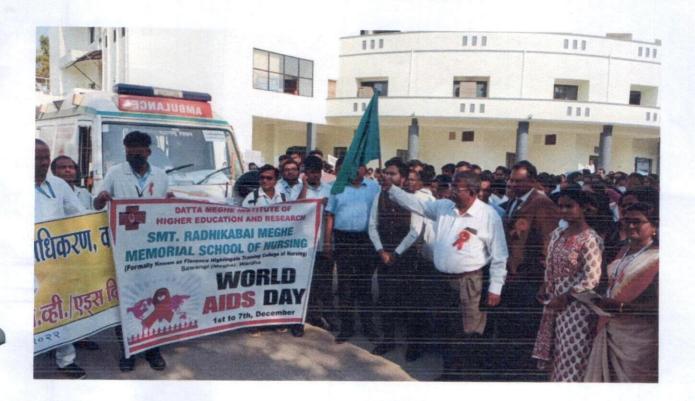

े डॉ. नरूल शेख, डॉ. मदन इंगळे, डॉ. प्रशांत कडवे, डॉ. हेमंत मिसाळ, इतर प्राध्यापक व विद्यार्थी वर्ग उपस्थित होता.

या रॅलीच्या आयोजनामांगे समाजात व विद्यार्थ्यांमध्ये एड्स आजाराबाबतची जागृती व माहिती मिळावी. या करिता केले होते. या रॅलीमध्ये विद्यार्थ्यांच्या हातामध्ये या आजाराबद्दलचे धोके काय? या आजारापासून सुरक्षा कशी करावी? या बाबतची माहिती देणारे घोषवाक्य, माहिती पत्रके होती. या आजाराबाबत समाजात जनजागृती झाली असली तरी अनेक लोकांना या आजाराबाबत परिपूर्ण माहिती नाही. हे लक्षात घेता या रॅलीचे आयोजन करण्यात आले. या रॅलीची सुरवात शासकीय रूग्णालयापासून ते बस स्टॉप तेथून शिवाजी चौक ते आवी नाका अशा प्रकारे काढून आवी नाका येथे रॅलीचा समारोप करण्यात आला.

Programme Officer

N. S. S.
New Arts, Commerce &
Science College, WARBHA

Manual Ma

Pfincipal,

Mow Arts, Commerce & Science

College, WARDHA





# **World AIDS Day Rally**

Programme Officer.

N. S. S. New Arts, Commerce & Science College, WARDHA



Indraprastha New Arts, Commerce & Science College, WARDHA.





World ADIS Day Really

Programme Office!!

New Aits, Commerce & Science College, WARUHA



Principal,

Sew Arts, Commerce & Science

College, WARDHA





(N.S.S.)

#### सूचना

महाविद्यालयातील रा. से. योजनेद्वारे आयोजित <u>जाराति है एउसितानि पिट</u> <u>कार्यश्राक</u> या कार्यक्रमाच्या आयोजनासंदर्भात सभा आयोजित करण्यात आलेली आहे. तरी खालील प्राध्यापकांनी प्राचार्य कक्षेत दि. <u>30-11-२०११</u> ला <u>10-10-10</u> वाजता उपस्थित राहावे, ही विनंती.

१. प्राचार्य डॉ. आशिष ससनकर

२. प्रा. डॉ. हेमंत मिसाळ

३. प्रा. डॉ. प्रशांत कडवे

४. प्रा. डॉ. प्रमोद आचेगावे

५. प्रा. दिपाली पवार

1) Hours

Fish



डॉ.आशिष ससनकर

Principal,

Ne