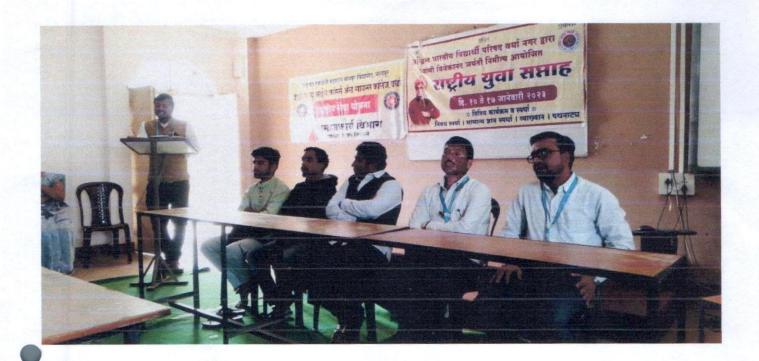

# 1. Independence Day

- **Significance**: Celebrating national pride and patriotism, these days honor India's freedom struggle and its democratic principles.
- **Activity**: Har Ghar Tiranga (People from Wardha City were encouraged by the students to celebrate "Har Ghar Tiranga" event suggested by Govt. of India).

## **Activity :-HAR GHAR TIRANGA CELEBRATION**

#### **Organized by: Computer Science Department**

Indraprastha New Art, Commerce & Science College, Wardha, August, 2022. "HAR GHAR TIRANGA CELEBRATION" was organized by on 13th August, 2022 at 7.30 am in Indraprastha New Art, Commerce and Science College Wardha by the order of Government on the occasion of 75th Independence day celebration. All the teachers and students of computer Science department were present in the program. In our college, the program was started with the arrival of the honorable chief guest Dr.Abhijit Verulkar, Secretary Indraprastha New Art, Commerce and Science College Wardha with Dr. Ashish Sasankar, Principal , INACSC, Wardha. Dr Abhijit Verulkar hoisted the flag and the national anthem was played. Dr Ashish Sasankar gave introductory speech about the order of Government on the occasion of 75th Independence Day . After delivering speech of Principal, students presented patriotic songs and

After delivering speech of Principal, students presented patriotic songs and poems.

There was a feeling of pride and patriotism in everyone's heart. The program was concluded with a vote of thanks given by sport teacher Dr Madan Ingle.