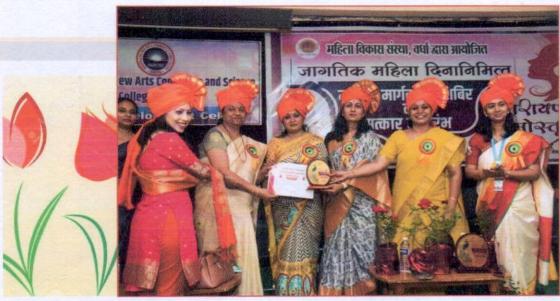

## इंद्रप्रस्थ महाविद्यालयातील विद्यार्थीनींनी मुक्तपणे केली कलागुणांची उधळण आंतरराष्ट्रीय महिला दिनाचे औचित्य साधून विविध कार्यक्रमांचे आयोजन

महाविद्यालयातील विद्यार्थीनीकरिता एक हक्काचे व्यासपीठ म्हणून महाविद्यालयातील महिला विकास विभाग कार्यरत असून जागतिक महिला दिनानिमित्त महाविद्यालयात विविध कार्यक्रमांचे आयोजन करण्यात आले होते. यावेळी बी.ए. बी.कॉम. बी.एस्सी. तसेच पदव्युत्तर विभागातील विद्यार्थ्यांनी सहभागी होत मुक्तपणे आपल्या कलागुणांची उधळण केली

इंद्रप्रस्थ न्यू आर्ट्स, कॉमर्स ॲन्ड सायन्स कॉलेज वर्घा येथील महिला विकास विभाग व गृहअर्थशास्त्र विभाग यांच्या संयुक्त विद्यमाने आंतरराष्ट्रीय महिला दिनाचे औचित्य साधून संयोजिकांनी पहिल्या सत्रात पोस्टर स्पर्धा, वेशभूषा स्पर्धा, आदी विविध कार्यक्रमांचे आयोजन इंद्रप्रस्थ परिसरात करण्यात आले. यामध्ये विद्यार्थीनीनी हिरारीने सहभागी होऊन आपल्या कलागुणांचे सादरीकरण केले. या स्पर्धेतील विजयी कु. नेहा बांगरे-प्रथम क्रमांक, प्राची वैद्य -द्वितीय क्रमांक, स्नेहा बोरसरे - तृतीय क्रमांक विद्यार्थीनीना पुरस्कार देऊन सन्मानित करण्यात आले.

# विद्यार्थीनींनी मुक्तपणे केली कलागुणांची उधळण

वर्धा : महाविद्यालयातील विद्यार्थीनीकरिता एक हक्काचे व्यासपीठ म्हणून महाविद्यालयातील महिला विकास विभाग कार्यरत आहे. जागतिक महिला दिनानिमित्त महाविद्यालयात विविध कार्यक्रमांचे आयोजन करण्यात आले होते. यावेळी बी.ए. बी.कॉम. बी.एस्सी. तसेच पदव्युत्तर विभागातील विद्यार्थ्यांनी सहभागी होत मुक्तपणे आपल्या कलागुणांची उधळण केली.

इंद्रप्रस्थ न्यू आर्ट्स, कॉमर्स ॲन्ड सायन्स कॉलेज वर्धा येथील महिला विकास विभाग व गृहअर्थशास्त्र विभाग यांच्या संयुक्त विद्यमाने आंतरराष्ट्रीय महिला दिनाचे औचित्य साधून संयोजिकांनी पहिल्या सत्रात पोस्टर स्पर्धा, वेशभूषा स्पर्धा, आदी विविध कार्यक्रमांचे आयोजन करण्यात आले. यामध्ये विद्यार्थीनीनी हिरारीने सहभागी होऊन आपल्या कलागुणांचे सादरीकरण केले. या स्पर्धेतील विजयी नेहा बांगरे-प्रथम क्रमांक, प्राची वैद्य -द्वितीय क्रमांक, स्रोहा बोरसरे - तृतीय क्रमांक विद्यार्थीनीना पुरस्कार देऊन सन्मानित करण्यात आले.