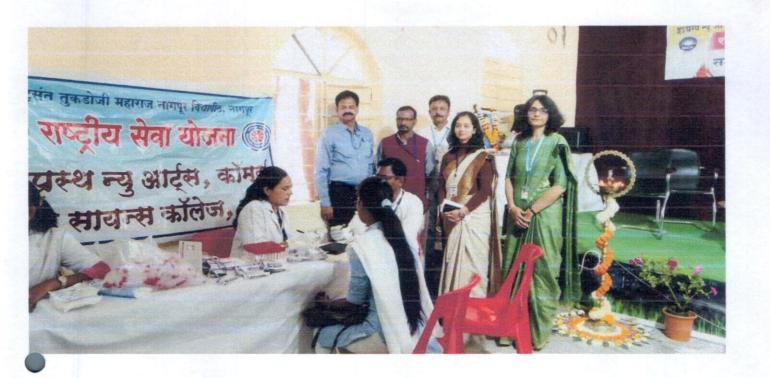

3.4.3 Number of extension and outreach programs conducted by the institution through organized forums including NSS/NCC with involvement of community during the last five years.

All Talks workshops, NSS Activities are organized for the villagers at various Grampanchyat during field work, camp etc. experts from different industries deliver and share their thought and experiences for the improvement of economic ,social life health awareness ,human rights etc. All these activities are carried out by the students for the people of the community that benefit the society in Collaboration with NGO's, Industry Community through NSS.