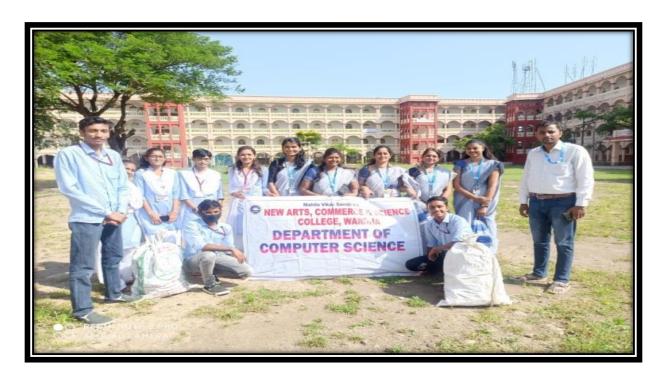

## **Activity :-HAR GHAR TIRANGA CELEBRATION**

#### **Organized by: Computer Science Department**

Indraprastha New Art, Commerce & Science College, Wardha, August, 2022. "HAR GHAR TIRANGA CELEBRATION" was organized by on 13th August, 2022 at 7.30 am in Indraprastha New Art, Commerce and Science College Wardha by the order of Government on the occasion of 75th Independence day celebration. All the teachers and students of computer Science department were present in the program. In our college, the program was started with the arrival of the honorable chief guest Dr.Abhijit Verulkar, Secretary Indraprastha New Art, Commerce and Science College Wardha with Dr. Ashish Sasankar, Principal , INACSC, Wardha. Dr Abhijit Verulkar hoisted the flag and the national anthem was played. Dr Ashish Sasankar gave introductory speech about the order of Government on the occasion of 75th Independence Day . After delivering speech of Principal, students presented patriotic songs and