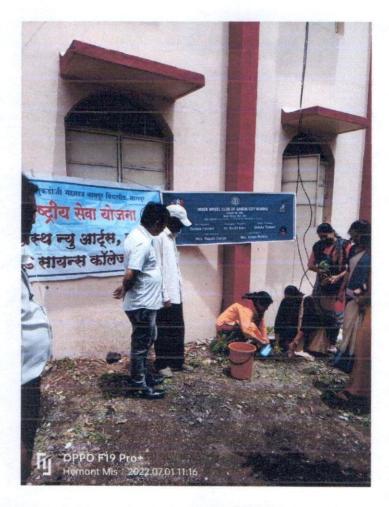

# 2. Birth Anniversary of Gandhiji (Gandhijayanti)

• **Significance**: Honoring the contributions of teachers and their role in shaping the future of students.

Activities: Swachh Bharat Abhiyan(Keeeping in Mind Gandhiji's Vision clenliness drive was organised by the students of various deprtment at different Grampanchayat).

### **Activity:-SWACHH BHARAT ABHIYAN**

Name: Computer Science Department

Indraprastha New Art, Commerce & Science College, Wardha, October, 2022. "SWACHH BHARAT ABHIYAN" was organized by on 2<sup>nd</sup> October, 2022 at 7.30 am in Indraprashtra New Art, Commerce and Science College Wardha by the order of Prime Minister Narendra Modi. All the teachers and students of computer Science department were present in the program. In our college, the program was started with the arrival of the honorable chief guest Dr. Abhijit Verulkar, Secretary, Indraprastha New Art, Commerce and Science College Wardha with Dr. Ashish Sasankar, Principal, INACSC, Wardha and Coordinator Prof. Vikram Nevhal (Dept. of Computer Science) in the occasion of 153<sup>rd</sup> birth anniversary of Mahatma Gandhi. Our chief guest presided over the program and delivered a brief speech on the birth anniversary of Mahatma Gandhi in college. He delivered his precious knowledge and information about the Swachh Bharat Abhiyan. There was great enthusiasm among the students and they were looking highly spirited. At the end of the program, Dr. Ashish Sasankar, Principal delivered a short speech for the students and Prof. Vikram Nevhal, Coordinator of Computer Science Department gave a vote of thanks to all for making the program a grand success